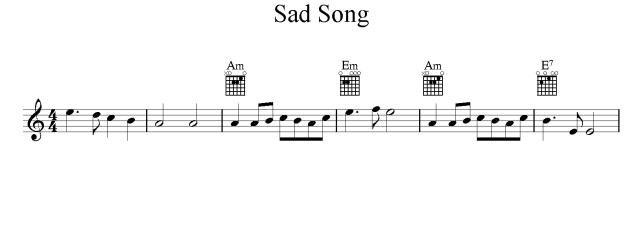

## **Candidate 2 evidence**

| National 5 Music assignment                                                                                                                                                                                                                                                                                                                                                                                                                                                                                                                                                                                                                                                                                                                                                                                                                                                                                                                                                                                                                                                                                                                                                                                                                                                                                                                                                                                                                                                                                                                                                                                                                                                                                          |                                                                                                             |  |  |  |
|----------------------------------------------------------------------------------------------------------------------------------------------------------------------------------------------------------------------------------------------------------------------------------------------------------------------------------------------------------------------------------------------------------------------------------------------------------------------------------------------------------------------------------------------------------------------------------------------------------------------------------------------------------------------------------------------------------------------------------------------------------------------------------------------------------------------------------------------------------------------------------------------------------------------------------------------------------------------------------------------------------------------------------------------------------------------------------------------------------------------------------------------------------------------------------------------------------------------------------------------------------------------------------------------------------------------------------------------------------------------------------------------------------------------------------------------------------------------------------------------------------------------------------------------------------------------------------------------------------------------------------------------------------------------------------------------------------------------|-------------------------------------------------------------------------------------------------------------|--|--|--|
| Candidate name:                                                                                                                                                                                                                                                                                                                                                                                                                                                                                                                                                                                                                                                                                                                                                                                                                                                                                                                                                                                                                                                                                                                                                                                                                                                                                                                                                                                                                                                                                                                                                                                                                                                                                                      | Candidate number:                                                                                           |  |  |  |
| Centre number:                                                                                                                                                                                                                                                                                                                                                                                                                                                                                                                                                                                                                                                                                                                                                                                                                                                                                                                                                                                                                                                                                                                                                                                                                                                                                                                                                                                                                                                                                                                                                                                                                                                                                                       |                                                                                                             |  |  |  |
| Composing review                                                                                                                                                                                                                                                                                                                                                                                                                                                                                                                                                                                                                                                                                                                                                                                                                                                                                                                                                                                                                                                                                                                                                                                                                                                                                                                                                                                                                                                                                                                                                                                                                                                                                                     |                                                                                                             |  |  |  |
| The composing review for National 5 Music must include a summary of:                                                                                                                                                                                                                                                                                                                                                                                                                                                                                                                                                                                                                                                                                                                                                                                                                                                                                                                                                                                                                                                                                                                                                                                                                                                                                                                                                                                                                                                                                                                                                                                                                                                 |                                                                                                             |  |  |  |
| ♦ the ways in whi                                                                                                                                                                                                                                                                                                                                                                                                                                                                                                                                                                                                                                                                                                                                                                                                                                                                                                                                                                                                                                                                                                                                                                                                                                                                                                                                                                                                                                                                                                                                                                                                                                                                                                    | ons you have made<br>ch you have explored and developed your musical ideas<br>r areas which may be improved |  |  |  |
| <ul> <li>strengths and/or areas which may be improved</li> <li>A Sad Song. <ul> <li>I decided to use the chords 1,5 in A minor</li> <li>I found a strum pattern I liked.</li> <li>I used Am and Em first but then thought about using a major chord so chose E7</li> <li>When I had the chords for the first 8 bars I experimented with a melody</li> <li>I got the first bar quite quickly and then decided to use it a few times but each time to answer with a different idea.</li> <li>When I had my melody I got my friend to play it while I strummed the chords. It sounded good and I decided to add a middle section.</li> <li>I know that C is related to Am so I began with the chords 1,5 in C and then went back to Am and Em. That sounded good and so I experimented with a tune for these chords.</li> <li>I found a good idea for C- G and then used it again as a sequence.</li> <li>I hadn't used chord 4 in Am yet so I tried it out and liked it.</li> <li>I used the idea from my sequence to get a tune for Dm and Am and then finished off the middle section the same way I had finished the first section.</li> <li>I decided to repeat the first section to make my composition ABA.</li> <li>I wanted to make a change but didn't know what to do.</li> <li>Then I decided to try out major chords again and it sounded really good, so I finished in the major.</li> <li>I added an introduction, using the end of each section.</li> <li>I think my piece sounds lovely. The minor chords make it sad and I really like the sequence.</li> <li>Finishing off in the major is a surprise which is nice.</li> <li>I have used a lot of repetition, but I like it.</li> </ul> </li> </ul> |                                                                                                             |  |  |  |

| National 5 Music assignment                                                                                                                                                                                                                                                                                                                                                                                                                                                                                                                                                                                                                                                                                                                                                                                                                                                                                                                                                                                                                                                                                                                      |  |                |  |  |
|--------------------------------------------------------------------------------------------------------------------------------------------------------------------------------------------------------------------------------------------------------------------------------------------------------------------------------------------------------------------------------------------------------------------------------------------------------------------------------------------------------------------------------------------------------------------------------------------------------------------------------------------------------------------------------------------------------------------------------------------------------------------------------------------------------------------------------------------------------------------------------------------------------------------------------------------------------------------------------------------------------------------------------------------------------------------------------------------------------------------------------------------------|--|----------------|--|--|
| Candidate name:                                                                                                                                                                                                                                                                                                                                                                                                                                                                                                                                                                                                                                                                                                                                                                                                                                                                                                                                                                                                                                                                                                                                  |  |                |  |  |
| Candidate number:                                                                                                                                                                                                                                                                                                                                                                                                                                                                                                                                                                                                                                                                                                                                                                                                                                                                                                                                                                                                                                                                                                                                |  | Centre number: |  |  |
| Composing review                                                                                                                                                                                                                                                                                                                                                                                                                                                                                                                                                                                                                                                                                                                                                                                                                                                                                                                                                                                                                                                                                                                                 |  |                |  |  |
| The composing review for National 5 Music must include a summary of:                                                                                                                                                                                                                                                                                                                                                                                                                                                                                                                                                                                                                                                                                                                                                                                                                                                                                                                                                                                                                                                                             |  |                |  |  |
| <ul> <li>the main decisions you have made</li> <li>the ways in which you have explored and developed your musical ideas</li> <li>strengths and/or areas which may be improved</li> </ul>                                                                                                                                                                                                                                                                                                                                                                                                                                                                                                                                                                                                                                                                                                                                                                                                                                                                                                                                                         |  |                |  |  |
| <ul> <li>Sad Song – Version 2</li> <li>I decided to write a piece for guitars</li> <li>I decided to use the chords 1,5 in A minor</li> <li>I found a strum pattern I liked.</li> <li>I used Am and Em first but then thought about using a major chord so chose E7</li> <li>I got the first bar quite quickly and then decided to use it a few times but each time to answer with a different idea.</li> <li>When I had my melody I got my friend to play it while I strummed the chords. It sounded good and I decided to write a middle section.</li> <li>I began with the chords 1,5 in C in the middle section and then went back to Am and Em. That sounded good.</li> <li>I found a good idea for C-G and then used it again as a sequence.</li> <li>I finished off the middle section the same way I had finished the first section.</li> <li>I decided to repeat the first section to make my composition ABA.</li> <li>I added an introduction using the end of each section.</li> <li>I think my piece sounds lovely.</li> <li>Finishing off in the major is nice.</li> <li>I have used a lot of repetition, but I like it.</li> </ul> |  |                |  |  |