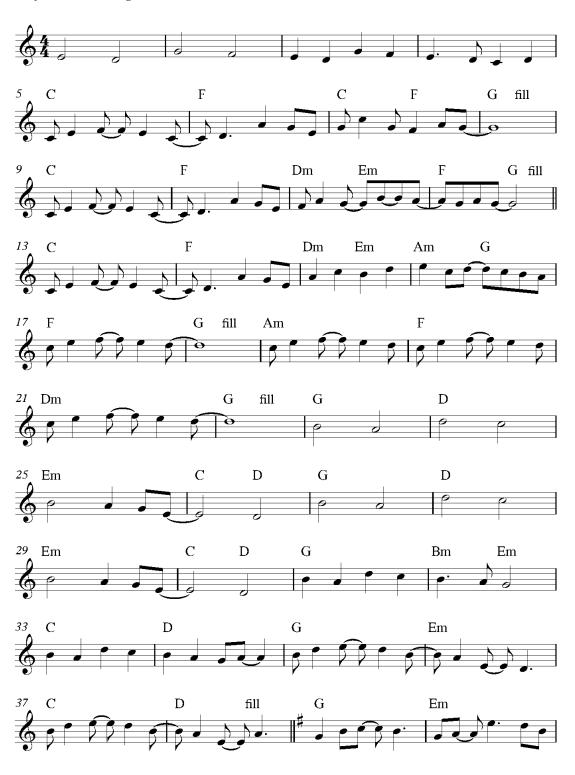

#### Main decisions made:

- I started off by making 10 musical jigsaw pieces to try out different ideas on keyboard. I then looked at what jigsaw pieces fitted well together. I particularly liked nos. 4, 6 and 8 from my puzzle pieces and I took these three ideas forward and looked at how they could join together.
- Some notes needed to be changed a little at this stage.
- My main A theme starts at bar 5 in C major.
- Bar 23 is the start of the B section, it is a contrasting theme with long minims and much less syncopation.
- 'A' theme starts again in bar 35.

#### **Development:**

- Bar 17 is the first theme but an octave higher,. I have treated it in a repetitive form up until bar 22.
- 'B' theme is treated in diminution starting at bar 31.
- Theme 1 was developed as a sequence of the opening at bar 35 to set up a modulation.
- The coda was created from the opening theme but in G major, lots of repetition with change of harmony.
- My introduction came from the idea of the 'B' theme but in C major.
- I inserted drum fills at appropriate points throughout and detailed my choice of Style/Voice/tempo.

### Strengths/Improvement:

- I liked how I developed ideas from different parts of the piece eg. how the introduction came from the B theme.
- I liked my choice of C major in the introduction. This gave the feeling of a calm opening to the piece.
- I was pleased with my interrupted cadence at bar 46.
- I liked the contrast rhythmically between the A section with lots of syncopation and the B section with much less and a more legato feel.
- If I had more time I would add in a 'C' section to make the piece in Rondo Form. I would explore more varied harmony.