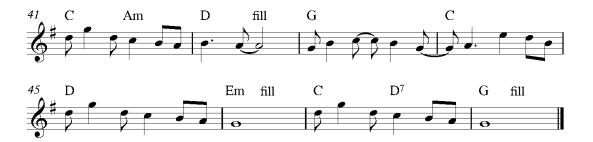

#### Main decisions made:

- I started off by making 10 musical jigsaw pieces to try out different ideas on keyboard. I then looked at what jigsaw pieces fitted well together. I particularly liked nos. 4, 6 and 8 from my puzzle pieces and I took these three ideas forward and looked at how they could join together.
- Some notes needed to be changed a little at this stage.
- My main A theme starts at bar 5 in C major.
- Bar 23 is the start of the B section, it is a contrasting theme with long minims and much less syncopation.
- 'A' theme starts again in bar 35.

#### **Development:**

- Bar 17 is the first theme but an octave higher,. I have treated it in a repetitive form up until bar 22.
- 'B' theme is treated in diminution starting at bar 31.
- Theme 1 was developed as a sequence of the opening at bar 35 to set up a modulation.
- The coda was created from the opening theme but in G major, lots of repetition with change of harmony.
- My introduction came from the idea of the 'B' theme but in C major.
- I inserted drum fills at appropriate points throughout and detailed my choice of Style/Voice/tempo.

### Strengths/Improvement:

- I liked how I developed ideas from different parts of the piece eg. how the introduction came from the B theme.
- I liked my choice of C major in the introduction. This gave the feeling of a calm opening to the piece.
- I was pleased with my interrupted cadence at bar 46.
- I liked the contrast rhythmically between the A section with lots of syncopation and the B section with much less and a more legato feel.
- If I had more time I would add in a 'C' section to make the piece in Rondo Form. I would explore more varied harmony.