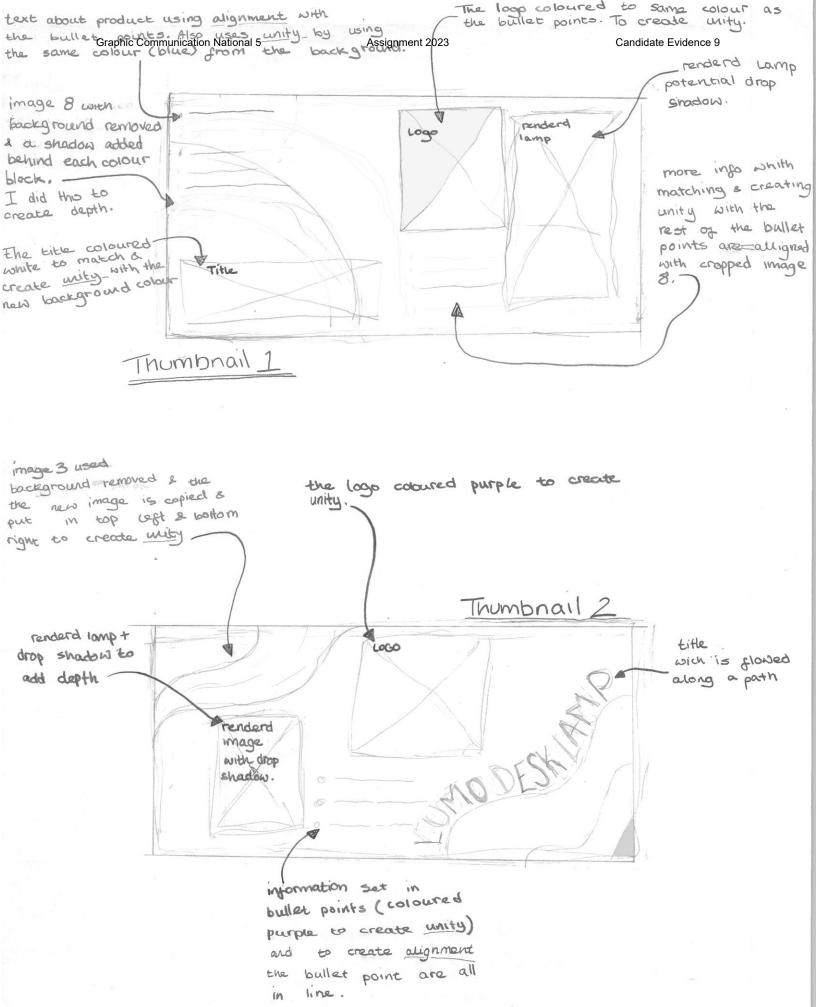

|             |       |
| Scale         | 1/4(  | unless specified                   | )     | (f)         | 1           | -     |
| Date          | 23.   | 3.23                               |       | $(\bigcirc$ | )           | t     |
| Sheet         |       |                                    |       | $\cup$      | ALL SIZES I | IN MM |
|               | Non-F | unctional Toler                    | ances |             |             |       |
|               | Man   | ufacture Inform                    | ation |             |             |       |
| Note          |       |                                    |       | 3 0         | f 8         |       |
|               |       |                                    |       |             |             |       |



ASSEMBLED LAMP









Candidate Evidence 9

6 of 8

END

ELEVATION

DRAWING TITLE : ASSEMBLED CLOCK DRAWN BY : Graphic Communication National 5

Assignment 2023

SCALE : NOT TO

ASSEMBLED CLOCK