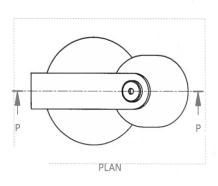

PLAN

ELEVATION SQA | www.understandingstandards.org.uk

2 11 4

STEM

ELEVATION

| Drawing Title |       | SHADE, STEN          | 1               |
|---------------|-------|----------------------|-----------------|
|               |       |                      |                 |
| Scale         | 1/4(1 | unless specified)    |                 |
| Date          | 28.0  | 3.23                 |                 |
| Sheet         |       |                      | ALL SIZES IN MM |
|               | Non-F | unctional Tolerances |                 |
|               | Man   | ufacture Information |                 |
| Note          |       |                      | 2 of 8          |