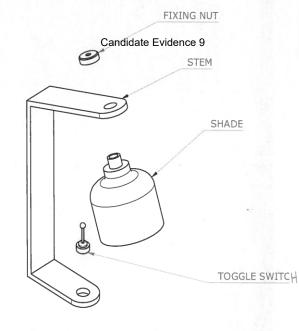

Q

END ELEVATION

EXPLODED ISOMETRIC

| Drawing Title |       | EXPLODED ISOMETRIC, ASSEMBLED LAME |       |             |             |       |
|---------------|-------|------------------------------------|-------|-------------|-------------|-------|
|               |       |                                    |       |             |             |       |
|               |       |                                    |       |             |             |       |
|               |       |                                    |       |             |             |       |
|               |       |                                    |       |             |             |       |
| Scale         | 1/4(  | unless specified                   | )     | (f)         | 1           | -     |
| Date          | 23.   | 3.23                               |       | $(\bigcirc$ | )           | t     |
| Sheet         |       |                                    |       | $\cup$      | ALL SIZES I | IN MM |
|               | Non-F | unctional Toler                    | ances |             |             |       |
|               | Man   | ufacture Inform                    | ation |             |             |       |
| Note          |       |                                    |       | 3 0         | f 8         |       |
|               |       |                                    |       |             |             |       |

ASSEMBLED LAMP

Candidate Evidence 9

6 of 8

END

ELEVATION

DRAWING TITLE : ASSEMBLED CLOCK DRAWN BY : Graphic Communication National 5

Assignment 2023

SCALE : NOT TO