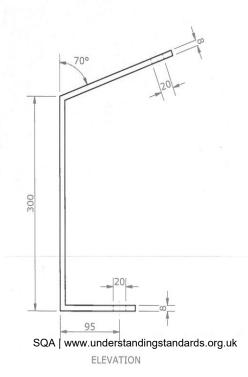

PLAN

ELEVATION SQA | www.understandingstandards.org.uk

2 11 4

STEM

ELEVATION

| Drawing Title |       | SHADE, STEN          | 1               |
|---------------|-------|----------------------|-----------------|
|               |       |                      |                 |
| Scale         | 1/4(1 | unless specified)    |                 |
| Date          | 28.0  | 3.23                 |                 |
| Sheet         |       |                      | ALL SIZES IN MM |
|               | Non-F | unctional Tolerances |                 |
|               | Man   | ufacture Information |                 |
| Note          |       |                      | 2 of 8          |