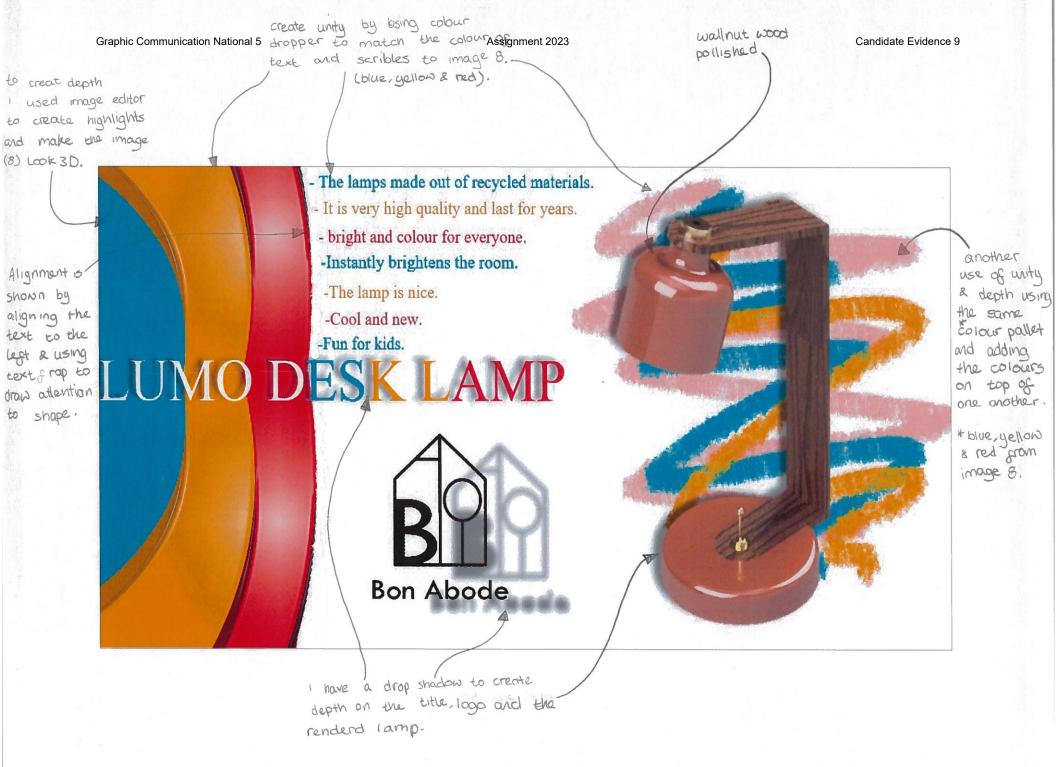

|             |       |
| Scale         | 1/4(  | unless specified                   | )     | (f)         | 1           | -     |
| Date          | 23.   | 3.23                               |       | $(\bigcirc$ | )           | t     |
| Sheet         |       |                                    |       | $\cup$      | ALL SIZES I | IN MM |
|               | Non-F | unctional Toler                    | ances |             |             |       |
|               | Man   | ufacture Inform                    | ation |             |             |       |
| Note          |       |                                    |       | 3 0         | f 8         |       |
|               |       |                                    |       |             |             |       |



ASSEMBLED LAMP









Candidate Evidence 9

6 of 8

END

ELEVATION

DRAWING TITLE : ASSEMBLED CLOCK DRAWN BY : Graphic Communication National 5

Assignment 2023

SCALE : NOT TO

ASSEMBLED CLOCK