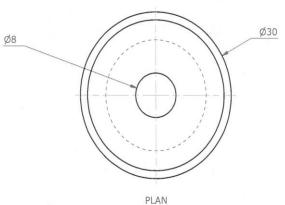

PLAN

ELEVATION SQA | www.understandingstandards.org.uk

2 11 4

STEM

ELEVATION

| Drawing Title |       | SHADE, STEN          | 1               |
|---------------|-------|----------------------|-----------------|
|               |       |                      |                 |
| Scale         | 1/4(1 | unless specified)    |                 |
| Date          | 28.0  | 3.23                 |                 |
| Sheet         |       |                      | ALL SIZES IN MM |
|               | Non-F | unctional Tolerances |                 |
|               | Man   | ufacture Information |                 |
| Note          |       |                      | 2 of 8          |