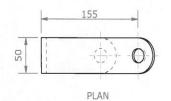

PLAN

ELEVATION SQA | www.understandingstandards.org.uk

2 11 4

STEM

ELEVATION

| Drawing Title |       | SHADE, STEN          | 1               |
|---------------|-------|----------------------|-----------------|
|               |       |                      |                 |
| Scale         | 1/4(1 | unless specified)    |                 |
| Date          | 28.0  | 3.23                 |                 |
| Sheet         |       |                      | ALL SIZES IN MM |
|               | Non-F | unctional Tolerances |                 |
|               | Man   | ufacture Information |                 |
| Note          |       |                      | 2 of 8          |