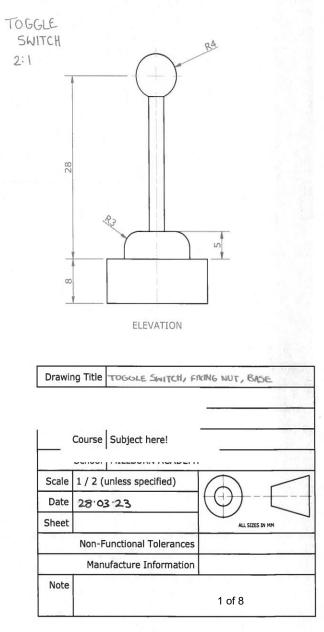

PLAN

ELEVATION SQA | www.understandingstandards.org.uk

2 11 4

STEM

ELEVATION

| Drawing Title |       | SHADE, STEN          | 1               |
|---------------|-------|----------------------|-----------------|
|               |       |                      |                 |
| Scale         | 1/4(1 | unless specified)    |                 |
| Date          | 28.0  | 3.23                 |                 |
| Sheet         |       |                      | ALL SIZES IN MM |
|               | Non-F | unctional Tolerances |                 |
|               | Man   | ufacture Information |                 |
| Note          |       |                      | 2 of 8          |