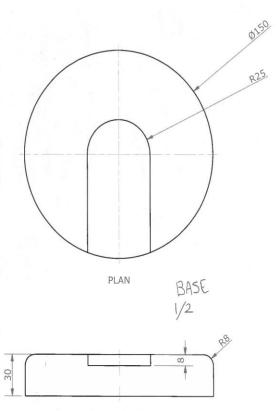

PLAN

ELEVATION SQA | www.understandingstandards.org.uk

2 11 4

STEM

ELEVATION

| Drawing Title |       | SHADE, STEN          | 1               |
|---------------|-------|----------------------|-----------------|
|               |       |                      |                 |
| Scale         | 1/4(1 | unless specified)    |                 |
| Date          | 28.0  | 3.23                 |                 |
| Sheet         |       |                      | ALL SIZES IN MM |
|               | Non-F | unctional Tolerances |                 |
|               | Man   | ufacture Information |                 |
| Note          |       |                      | 2 of 8          |