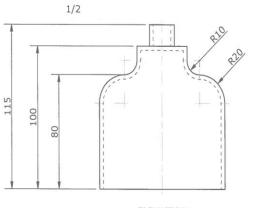

PLAN

ELEVATION SQA | www.understandingstandards.org.uk

2 11 4

STEM

ELEVATION

| Drawing Title |       | SHADE, STEN          | 1               |
|---------------|-------|----------------------|-----------------|
|               |       |                      |                 |
| Scale         | 1/4(1 | unless specified)    |                 |
| Date          | 28.0  | 3.23                 |                 |
| Sheet         |       |                      | ALL SIZES IN MM |
|               | Non-F | unctional Tolerances |                 |
|               | Man   | ufacture Information |                 |
| Note          |       |                      | 2 of 8          |