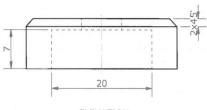

PLAN

ELEVATION SQA | www.understandingstandards.org.uk

2 11 4

STEM

ELEVATION

| Drawing Title |       | SHADE, STEN          | 1               |
|---------------|-------|----------------------|-----------------|
|               |       |                      |                 |
| Scale         | 1/4(1 | unless specified)    |                 |
| Date          | 28.0  | 3.23                 |                 |
| Sheet         |       |                      | ALL SIZES IN MM |
|               | Non-F | unctional Tolerances |                 |
|               | Man   | ufacture Information |                 |
| Note          |       |                      | 2 of 8          |