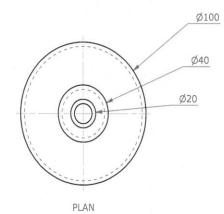

Q

END ELEVATION

EXPLODED ISOMETRIC

| Drawing Title |       | EXPLODED ISOMETRIC, ASSEMBLED LAME |       |             |             |       |
|---------------|-------|------------------------------------|-------|-------------|-------------|-------|
|               |       |                                    |       |             |             |       |
|               |       |                                    |       |             |             |       |
|               |       |                                    |       |             |             |       |
|               |       |                                    |       |             |             |       |
| Scale         | 1/4(  | unless specified                   | )     | (f)         | 1           | -     |
| Date          | 23.   | 3.23                               |       | $(\bigcirc$ | )           | t     |
| Sheet         |       |                                    |       | $\cup$      | ALL SIZES I | IN MM |
|               | Non-F | unctional Toler                    | ances |             |             |       |
|               | Man   | ufacture Inform                    | ation |             |             |       |
| Note          |       |                                    |       | 3 0         | f 8         |       |
|               |       |                                    |       |             |             |       |