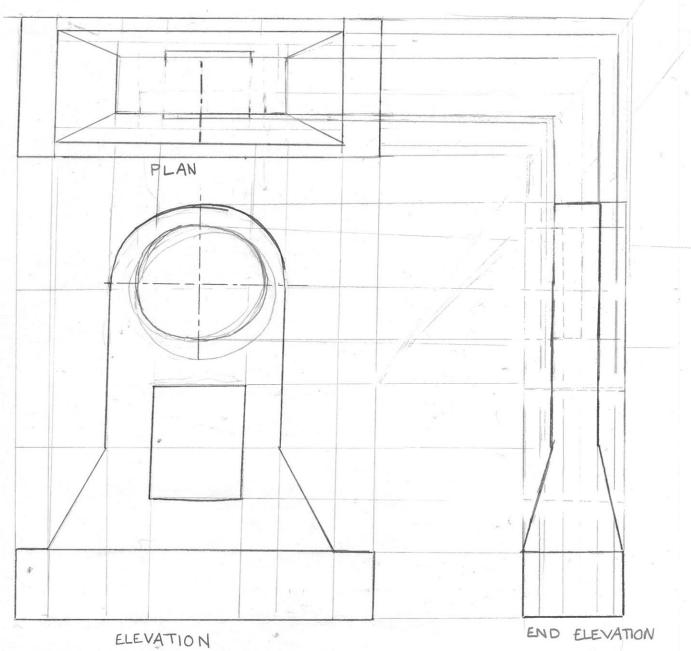

PLAN

ELEVATION SQA | www.understandingstandards.org.uk

2 11 4

STEM

ELEVATION

| Drawing Title |       | SHADE, STEN          | 1               |
|---------------|-------|----------------------|-----------------|
|               |       |                      |                 |
| Scale         | 1/4(1 | unless specified)    |                 |
| Date          | 28.0  | 3.23                 |                 |
| Sheet         |       |                      | ALL SIZES IN MM |
|               | Non-F | unctional Tolerances |                 |
|               | Man   | ufacture Information |                 |
| Note          |       |                      | 2 of 8          |