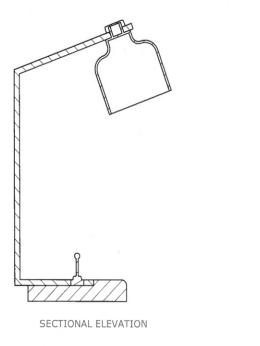

PLAN

ELEVATION SQA | www.understandingstandards.org.uk

2 11 4

STEM

ELEVATION

| Drawing Title |       | SHADE, STEN          | 1               |
|---------------|-------|----------------------|-----------------|
|               |       |                      |                 |
| Scale         | 1/4(1 | unless specified)    |                 |
| Date          | 28.0  | 3.23                 |                 |
| Sheet         |       |                      | ALL SIZES IN MM |
|               | Non-F | unctional Tolerances |                 |
|               | Man   | ufacture Information |                 |
| Note          |       |                      | 2 of 8          |