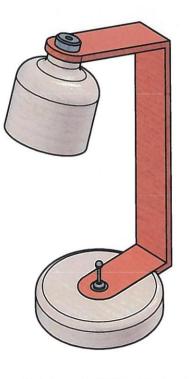

TASK NAME

TASK 1A

ALL SIZES IN MILLIMETRES

SECTIONAL FRONT ELEVATION

**END ELEVATION** 

PICTORIAL ISOMETRIC VIEW

| COURSE    | GRAPHIC COMMUNICATION | NAME                     |              |
|-----------|-----------------------|--------------------------|--------------|
| LEVEL     | NATIONAL 5            | DATE                     | 21/2/23      |
| SCHOOL    |                       | SCALE                    | 1:3          |
| UNIT      | DESK LAMP             | DRAWING                  | ORTHOGRAPHIC |
| TASK NAME | TASK 1B               | ALL SIZES IN MILLÍMETRES |              |