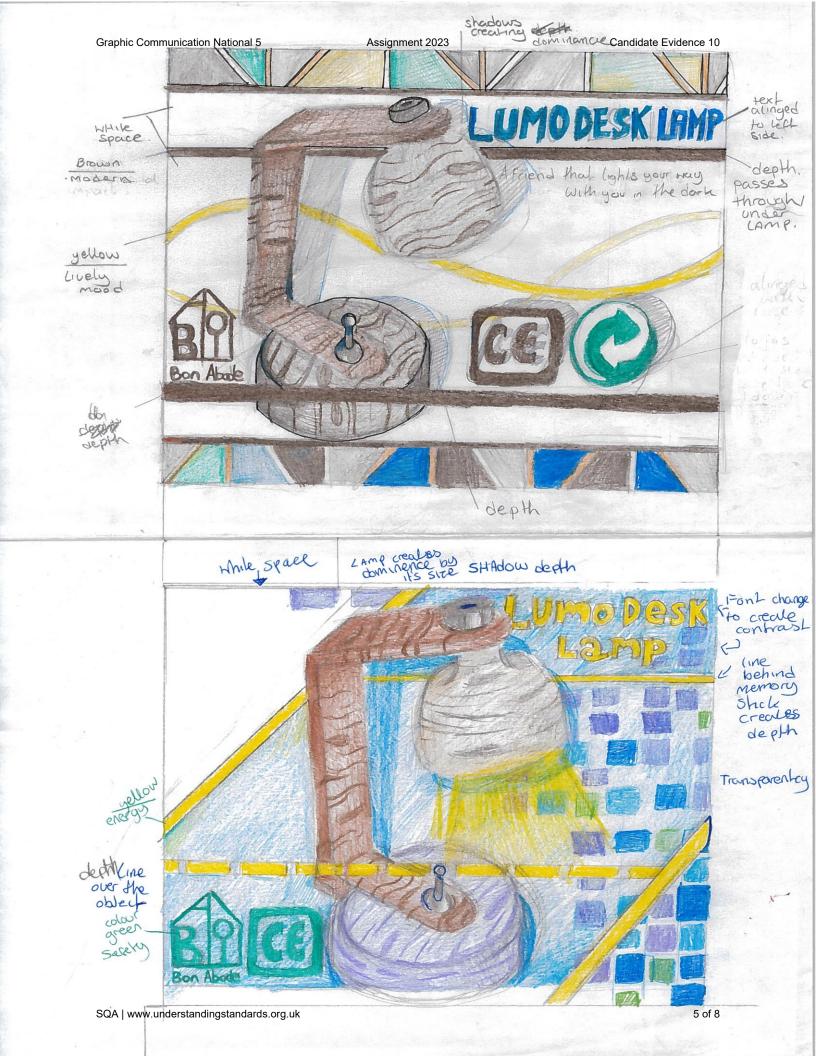

symbols that are alinged to the line, makes and more organized

feeling

SQA | www.understandingstandards.org.uk