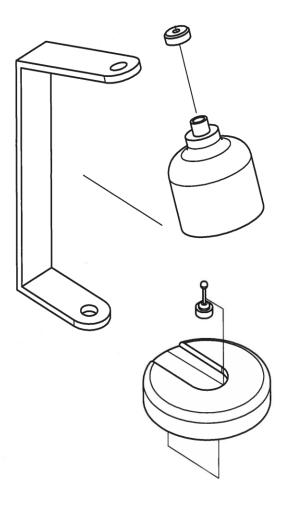

SQA | www.understandingstandards.org.uk

EXPLODED ISOMETRIC VIEW

| COURSE    | GRAPHIC COMMUNICATION | NAME                     |           |
|-----------|-----------------------|--------------------------|-----------|
| LEVEL     | NATIONAL 5            | DATE                     | 22/02/23  |
| SCHOOL    |                       | SCALE                    | 1:3       |
| UNIT      | DESK LAMP             | DRAWING                  | IŞOMETRIC |
| TASK NAME | TASK 1C               | ALL SIZES IN MILLIMETRES |           |