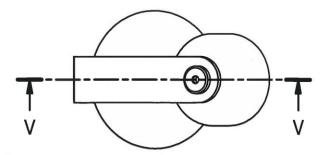

TASK NAME

TASK 1A

ALL SIZES IN MILLIMETRES

SECTIONAL FRONT ELEVATION

**END ELEVATION** 

PICTORIAL ISOMETRIC VIEW

| COURSE    | GRAPHIC COMMUNICATION | NAME                     |              |
|-----------|-----------------------|--------------------------|--------------|
| LEVEL     | NATIONAL 5            | DATE                     | 21/2/23      |
| SCHOOL    |                       | SCALE                    | 1:3          |
| UNIT      | DESK LAMP             | DRAWING                  | ORTHOGRAPHIC |
| TASK NAME | TASK 1B               | ALL SIZES IN MILLÍMETRES |              |