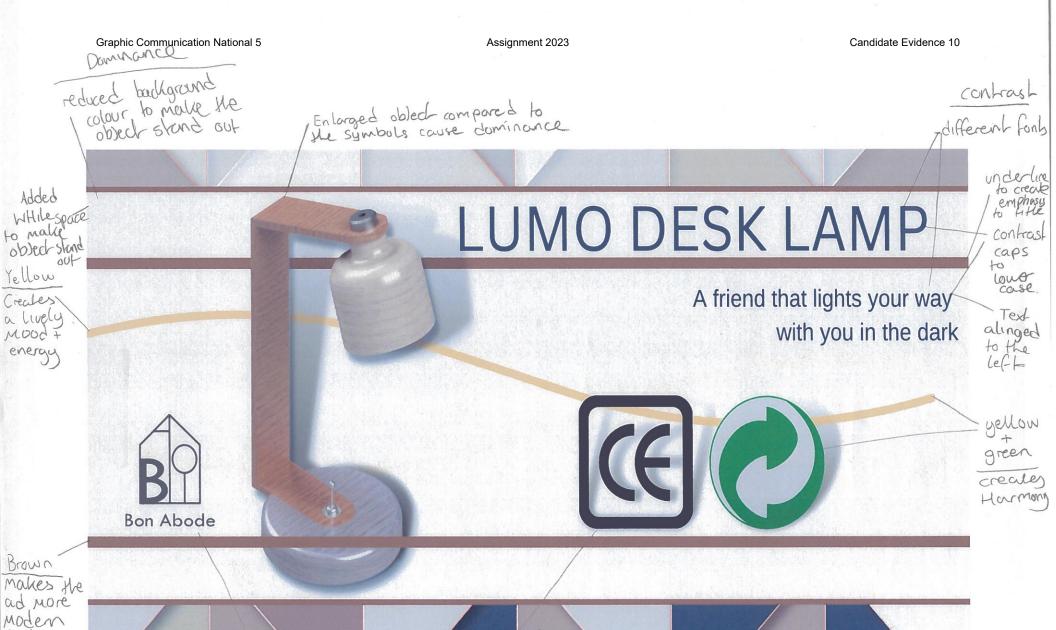

| 21/2/23      |
| SCHOOL    |                       | SCALE                    | 1:3          |
| UNIT      | DESK LAMP             | DRAWING                  | ORTHOGRAPHIC |
| TASK NAME | TASK 1B               | ALL SIZES IN MILLÍMETRES |              |

SQA | www.understandingstandards.org.uk



EXPLODED ISOMETRIC VIEW



| COURSE    | GRAPHIC COMMUNICATION | NAME                     |           |
|-----------|-----------------------|--------------------------|-----------|
| LEVEL     | NATIONAL 5            | DATE                     | 22/02/23  |
| SCHOOL    |                       | SCALE                    | 1:3       |
| UNIT      | DESK LAMP             | DRAWING                  | IŞOMETRIC |
| TASK NAME | TASK 1C               | ALL SIZES IN MILLIMETRES |           |





symbols that are alinged to the line, makes and more organized

feeling

SQA | www.understandingstandards.org.uk

## CLOCK TOP(1.2) CLOCK BASE (1.2) 150 CLOCK STAND (1.3) PLAN \$45×10 DEEP R30 PLAN 10 00 021 160 1110 END ELEVATION ELEVATION ELEVATION END ELEVATION END ELEVATION ELEVATION Graphic rommonication NAME NATIONALS COURSE LEVEL 10/03/23 DATE

School

UNIT

TASK NAME

DESKCLOCK

3A

drawing, of RTHOGRAPHIC

ALL SIZES IN