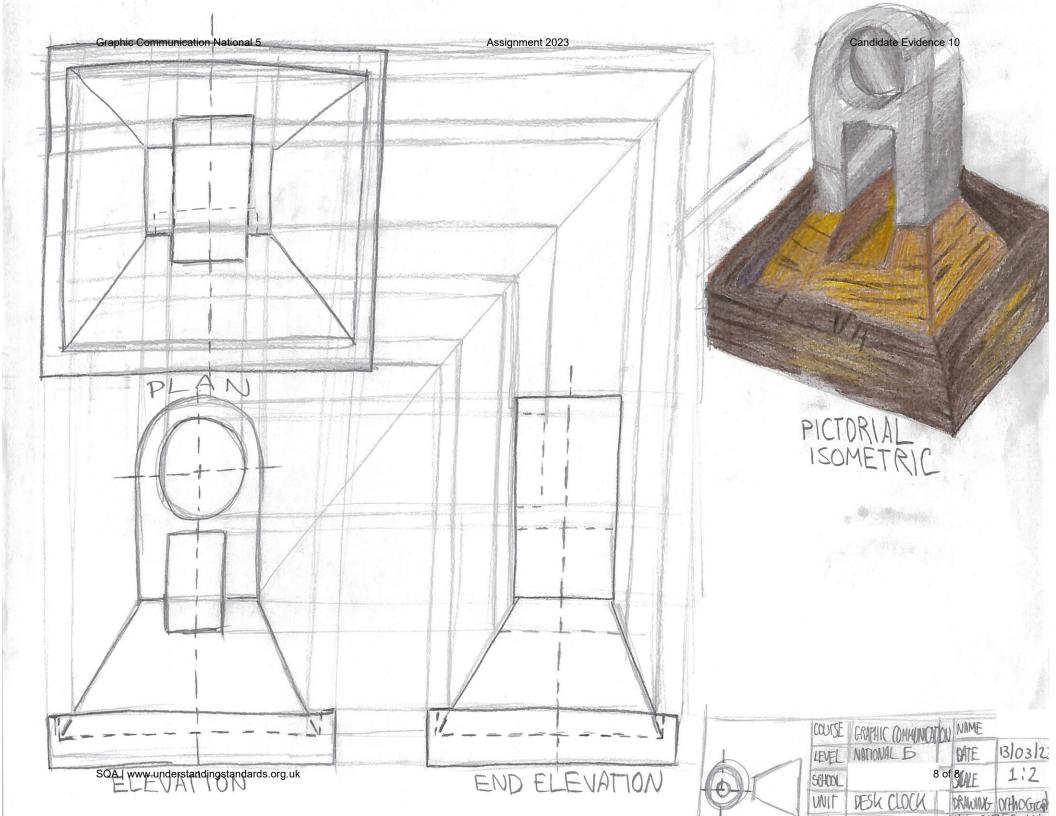

## CLOCK TOP(1.2) CLOCK BASE (1.2) 150 CLOCK STAND (1.3) PLAN \$45×10 DEEP R30 PLAN 10 00 021 160 1110 END ELEVATION ELEVATION ELEVATION END ELEVATION END ELEVATION ELEVATION Graphic rommonication NAME NATIONALS COURSE LEVEL 10/03/23 DATE

School

UNIT

TASK NAME

DESKCLOCK

3A

drawing, of RTHOGRAPHIC

ALL SIZES IN