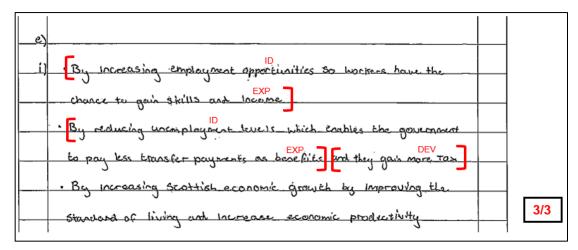

# Question 1(e)(i)

## **Candidate A**

| e) ·                               |   |     |
|------------------------------------|---|-----|
| Ď                                  |   |     |
| · They create new businesses which |   |     |
| increases GDP                      | J |     |
| They create more jobs which        |   |     |
| decreases unemployment             |   |     |
| · They make money so they increase |   |     |
| tax vevenue                        |   |     |
| · They decrease. JSA payments by   |   |     |
| waring meet Touring unengloy       |   |     |
| " ment                             |   | 3/3 |