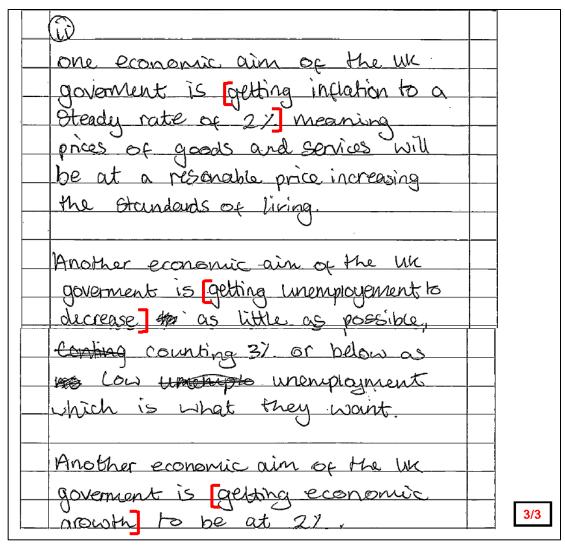

# Question 1(e)(i)

## **Candidate A**

| e) ·                               |   |     |
|------------------------------------|---|-----|
| Ď                                  |   |     |
| · They create new businesses which |   |     |
| increases GDP                      | J |     |
| They create more jobs which        |   |     |
| decreases unemployment             |   |     |
| · They make money so they increase |   |     |
| tax vevenue                        |   |     |
| · They decrease. JSA payments by   |   |     |
| waring meet Touring unengloy       |   |     |
| " ment                             |   | 3/3 |