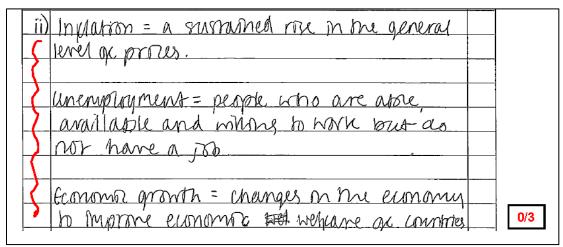

te B**





# Question 1(c)(ii)

#### **Candidate A**







# Question 1(d)

## **Candidate A**



## **Candidate B**





# Question 1(e)(i)

## **Candidate A**



| e) ·                               |   |     |
|------------------------------------|---|-----|
| Ď                                  |   |     |
| · They create new businesses which |   |     |
| increases GDP                      | J |     |
| They create more jobs which        |   |     |
| decreases unemployment             |   |     |
| · They make money so they increase |   |     |
| tax vevenue                        |   |     |
| · They decrease. JSA payments by   |   |     |
| waring meet Touring unengloy       |   |     |
| " ment                             |   | 3/3 |



# Question 1(e)(ii)

#### Candidate A