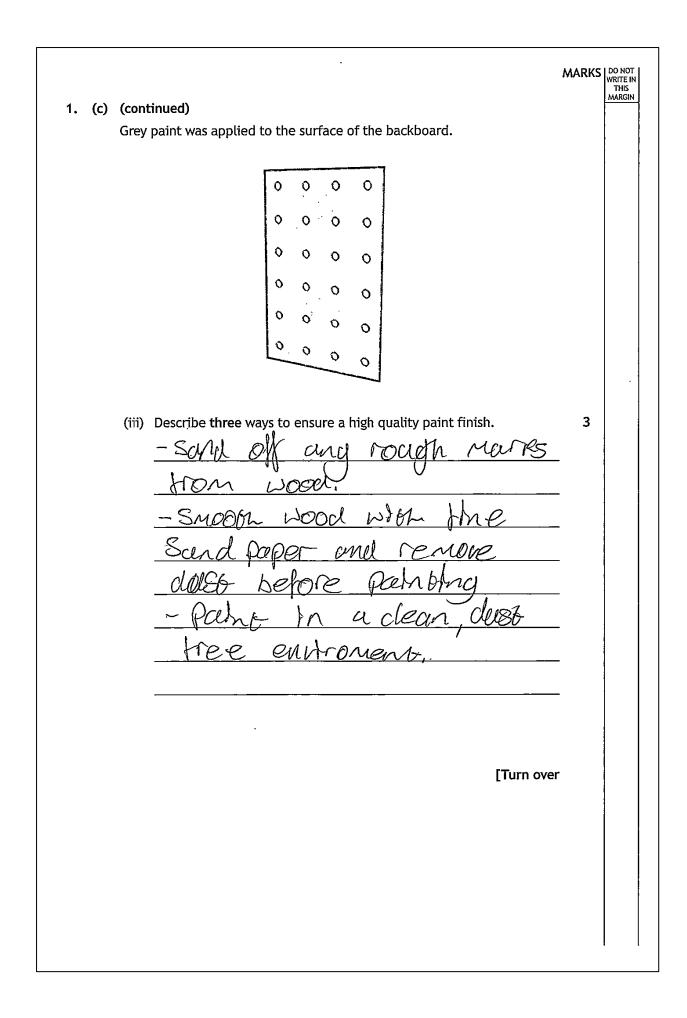

Г

| (c) MDF was used to make the backboard.<br>$\begin{array}{cccccccccccccccccccccccccccccccccccc$                                                                                                                                                                                                                                                                                                                                                                                                                                                                                                                                                                                                                                                                                                                                                                                                                                                                                                                                                                                                                                                                                                                                                                                                                                                                                                                                                                                                                                                                                                                                                                                                                                                                                                                                                                                                                                                                                                                                                                                                                                                                                                                                                                                                                                                                                                                         | 1. (continued)                                                                                                      | MARKŚ | DO NO<br>WRITE<br>THIS<br>MARG |
|-------------------------------------------------------------------------------------------------------------------------------------------------------------------------------------------------------------------------------------------------------------------------------------------------------------------------------------------------------------------------------------------------------------------------------------------------------------------------------------------------------------------------------------------------------------------------------------------------------------------------------------------------------------------------------------------------------------------------------------------------------------------------------------------------------------------------------------------------------------------------------------------------------------------------------------------------------------------------------------------------------------------------------------------------------------------------------------------------------------------------------------------------------------------------------------------------------------------------------------------------------------------------------------------------------------------------------------------------------------------------------------------------------------------------------------------------------------------------------------------------------------------------------------------------------------------------------------------------------------------------------------------------------------------------------------------------------------------------------------------------------------------------------------------------------------------------------------------------------------------------------------------------------------------------------------------------------------------------------------------------------------------------------------------------------------------------------------------------------------------------------------------------------------------------------------------------------------------------------------------------------------------------------------------------------------------------------------------------------------------------------------------------------------------------|---------------------------------------------------------------------------------------------------------------------|-------|--------------------------------|
| (i) State two reasons why MDF is a suitable choice of material for the backboard.<br>14 15 dwable and Strong and the backboard.<br>15 State two safety checks that must be carried out on the pillar drill before use.<br>- Check drill bro is secured.                                                                                                                                                                                                                                                                                                                                                                                                                                                                                                                                                                                                                                                                                                                                                                                                                                                                                                                                                                                                                                                                                                                                                                                                                                                                                                                                                                                                                                                                                                                                                                                                                                                                                                                                                                                                                                                                                                                                                                         | (c) MDF was used to make the backboard.                                                                             |       |                                |
| backboard.<br><u>It is dwable and Strong and</u><br><u>It is dwable and Strong and Stro</u> |                                                                                                                     |       |                                |
| (ii) State two safety checks that must be carried out on the pillar drill<br>before use. 2<br>- Check UNU BIG IS Secured                                                                                                                                                                                                                                                                                                                                                                                                                                                                                                                                                                                                                                                                                                                                                                                                                                                                                                                                                                                                                                                                                                                                                                                                                                                                                                                                                                                                                                                                                                                                                                                                                                                                                                                                                                                                                                                                                                                                                                                                                                                                                                                                                                                                                                                                                                | Ht is durable and strong, and<br>Ht is easy to work with<br>In the workshop.                                        | 2     |                                |
|                                                                                                                                                                                                                                                                                                                                                                                                                                                                                                                                                                                                                                                                                                                                                                                                                                                                                                                                                                                                                                                                                                                                                                                                                                                                                                                                                                                                                                                                                                                                                                                                                                                                                                                                                                                                                                                                                                                                                                                                                                                                                                                                                                                                                                                                                                                                                                                                                         | (ii) State two safety checks that must be carried out on the pillar drill before use.<br>- Check UAU BIG IS Secured | 2     |                                |