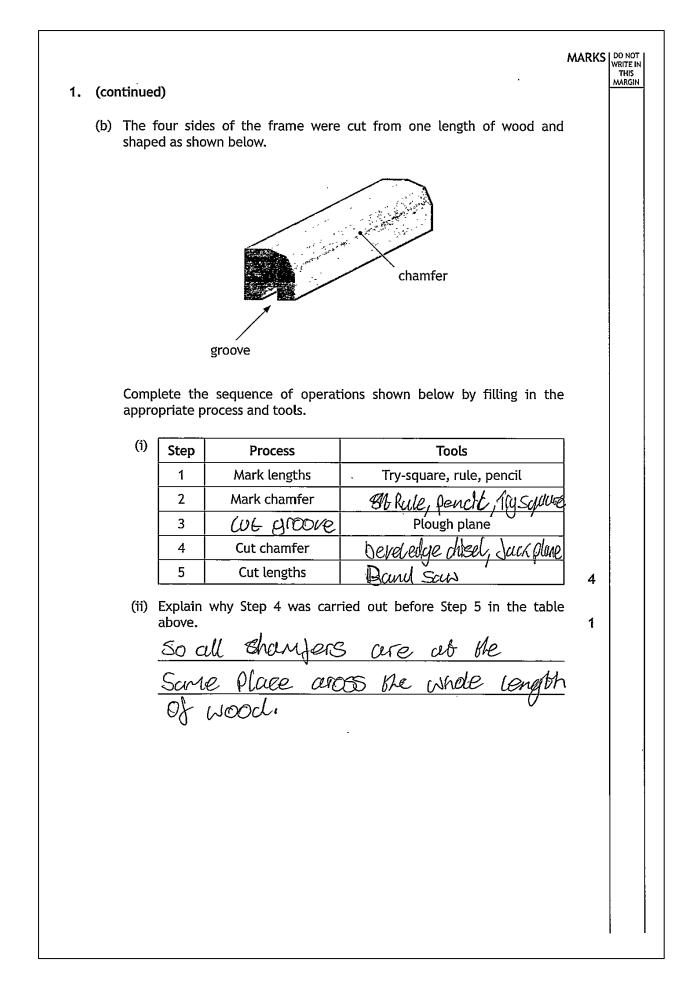

## Candidate 2

MARKS DO NOT WRITE IN THIS MARGIN 1. (b) (continued) The frame was checked for squareness during assembly. (iii) Describe two methods of checking the frame is square. You may use sketches to illustrate your answer in the box below. 2 use two trasquers to check are square. Measure OFNOTS from corner to corner d'agonely Mare Sa OSS. and de se they are fule, Some length using a steel Be fame danese reshod [Turn over