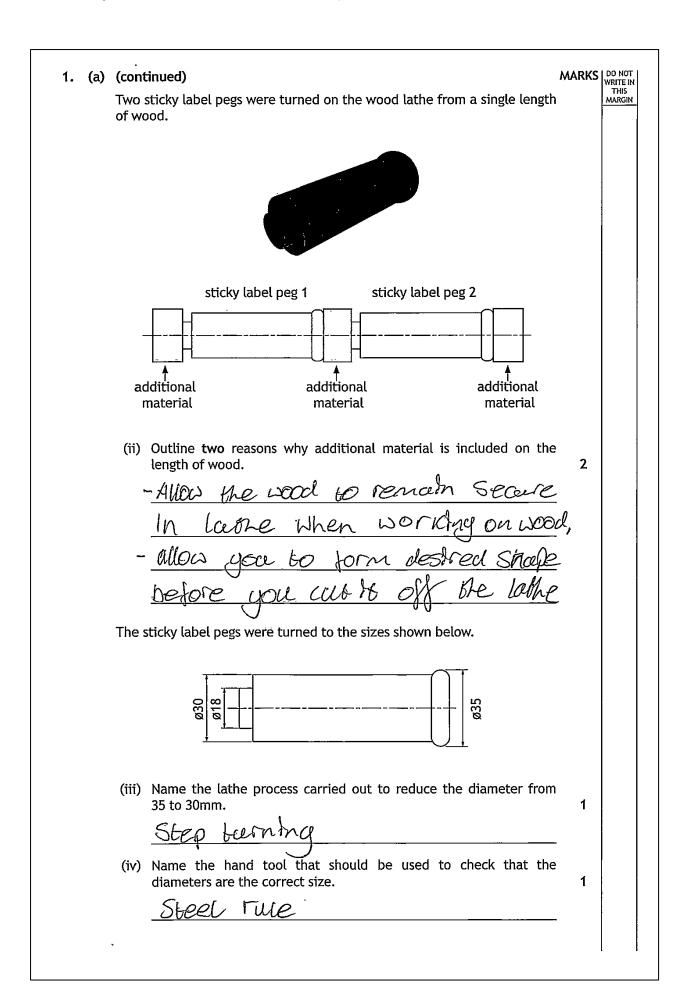

## Candidate 2

MARKS DO NOT WRITE IN THIS MARGIN 1. (b) (continued) The frame was checked for squareness during assembly. (iii) Describe two methods of checking the frame is square. You may use sketches to illustrate your answer in the box below. 2 use two trasquers to check are square. Measure OFNOTS from corner to corner d'agonely Mare Sa OSS. and de se they are fule, Some length using a steel Be fame danese reshod [Turn over