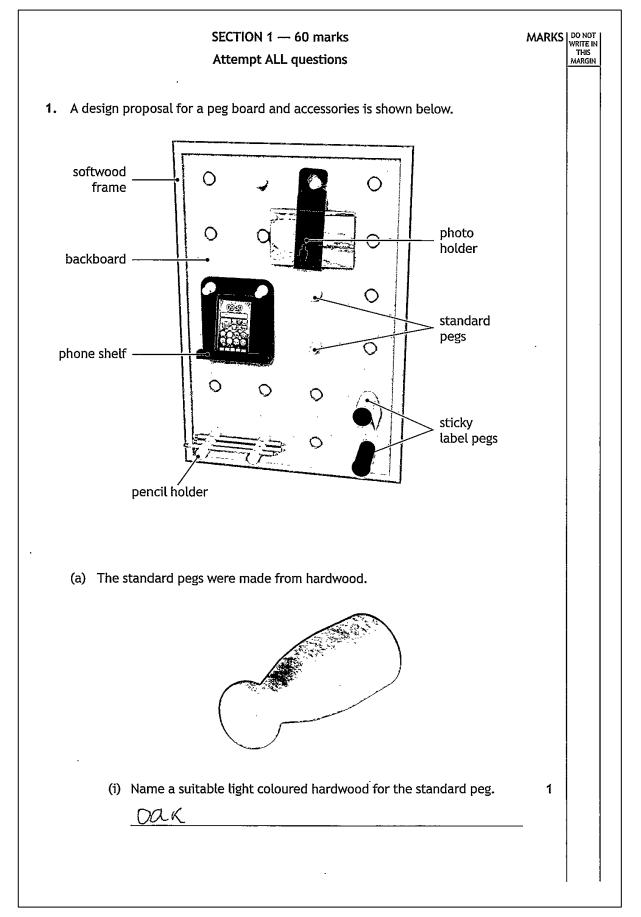

## Candidate 2

MARKS DO NOT WRITE IN THIS MARGIN 1. (b) (continued) The frame was checked for squareness during assembly. (iii) Describe two methods of checking the frame is square. You may use sketches to illustrate your answer in the box below. 2 use two trasquers to check are square. Measure OFNOTS from corner to corner d'agonely Mare Sa OSS. and de se they are fule, Some length using a steel Be fame danese reshod [Turn over