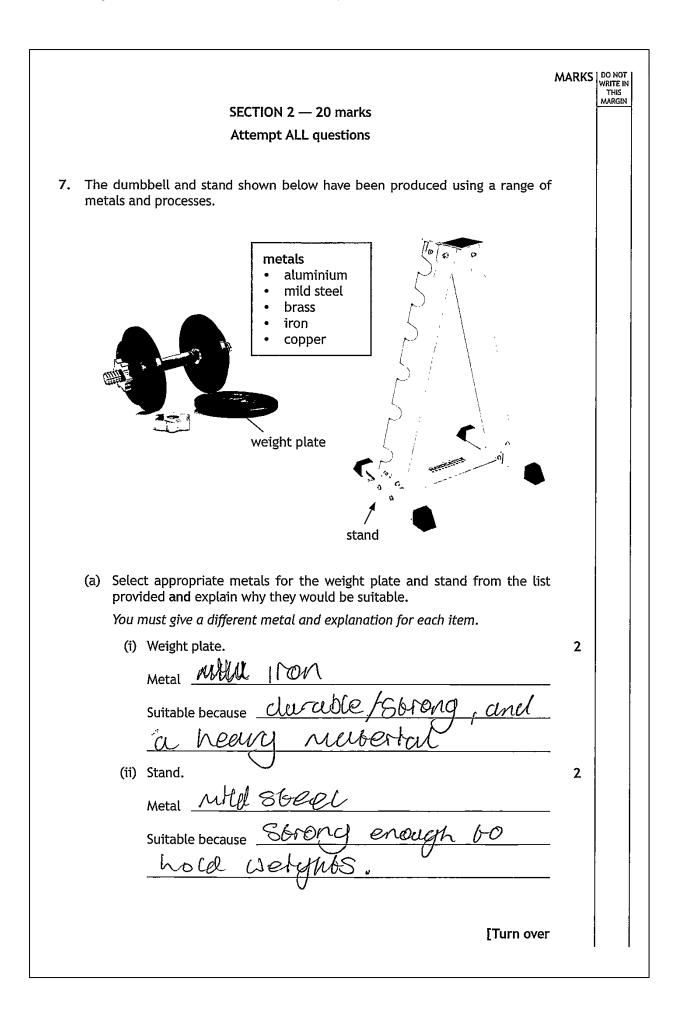

| 7. (co | ntinued)                                                                                                                                             | MARKS  | DO NOT<br>WRITE IN<br>THIS<br>MARGIN |
|--------|------------------------------------------------------------------------------------------------------------------------------------------------------|--------|--------------------------------------|
|        | The weight plates have been sand cast.                                                                                                               |        |                                      |
|        |                                                                                                                                                      | ·      |                                      |
|        | Describe <b>two</b> identifying features that would show the weight plates have been sand cast.                                                      | e<br>2 |                                      |
|        | where the nould splitos.                                                                                                                             | -      |                                      |
|        |                                                                                                                                                      | -      |                                      |
| (c)    | The spin lock collars have been die cast.                                                                                                            |        |                                      |
|        | Explain why die casting was used to manufacture the spin lock collars.<br>- Herdens ble Mebel Migg<br>H Ubrable and Strong<br>- easy to Manufadoure. | 2<br>  |                                      |

| 7. | MARKŠ<br>(continued)                                                                                              | DO NOT<br>WRITE IN<br>THIS<br>MARGIN |
|----|-------------------------------------------------------------------------------------------------------------------|--------------------------------------|
|    | (d) A concrete filled dumbbell is shown below.                                                                    |                                      |
|    | thermoplastic casing                                                                                              |                                      |
|    | Name a suitable process to manufacture the thermoplastic casing of the dumbbell and explain why it is suitable. 2 |                                      |
|    | Process total and marketing Injection would                                                                       | Ang                                  |
|    | Suitable because <u>Mendos</u> a hollo                                                                            |                                      |
|    | Sheffe.                                                                                                           |                                      |
|    |                                                                                                                   |                                      |
|    | [Turn over                                                                                                        |                                      |
|    |                                                                                                                   |                                      |
|    |                                                                                                                   |                                      |
|    |                                                                                                                   |                                      |
|    |                                                                                                                   |                                      |
|    |                                                                                                                   |                                      |
|    |                                                                                                                   |                                      |
|    |                                                                                                                   |                                      |
|    |                                                                                                                   |                                      |
|    |                                                                                                                   |                                      |
|    |                                                                                                                   |                                      |