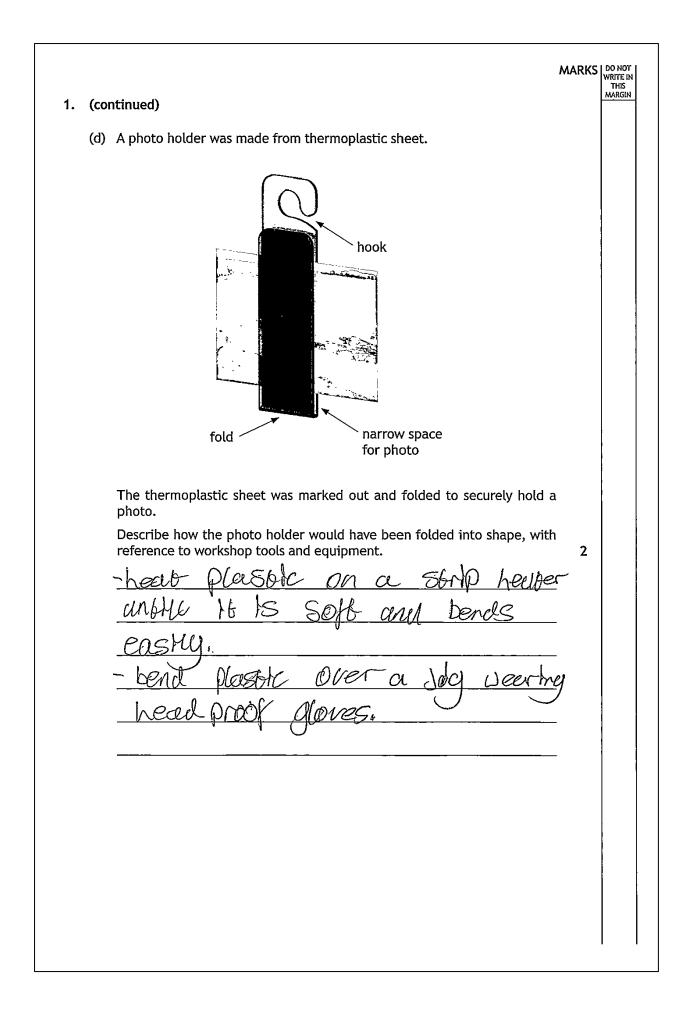

## Candidate 2

MARKS DO NOT WRITE IN THIS MARGIN 1. (b) (continued) The frame was checked for squareness during assembly. (iii) Describe two methods of checking the frame is square. You may use sketches to illustrate your answer in the box below. 2 use two trasquers to check are square. Measure OFNOTS from corner to corner d'agonely Mare Sa OSS. and de se they are fule, Some length using a steel Be fame danese reshod [Turn over