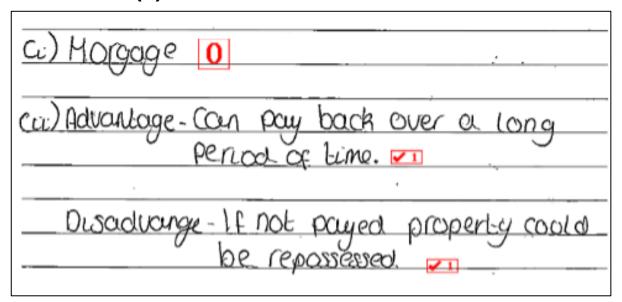

# Question 2(a)-(b)

| For use with question 2                          |
|--------------------------------------------------|
| Z ca) ci) 10+36 = 46 1 1                         |
| (11) 80-46 = 34 C C                              |
| C(U) 70,000 V1                                   |
| (IV) 70,000 - 2,058 C C                          |
| (v) $794 < 0 < 0 < 0 < 0 < 0 < 0 < 0 < 0 < 0 < $ |
| (VI) 7942 - 5000 = 294 C X 34 = 100,028          |
| (VII) 70,000 - 50,000 = 2,000 = 588              |
| o 34 C 588                                       |
|                                                  |
| CII) FC = 7,000 0 C 218 difference of 1840       |
| CC                                               |
| C(11) 5.0000 + 7,000 - 1781                      |
|                                                  |