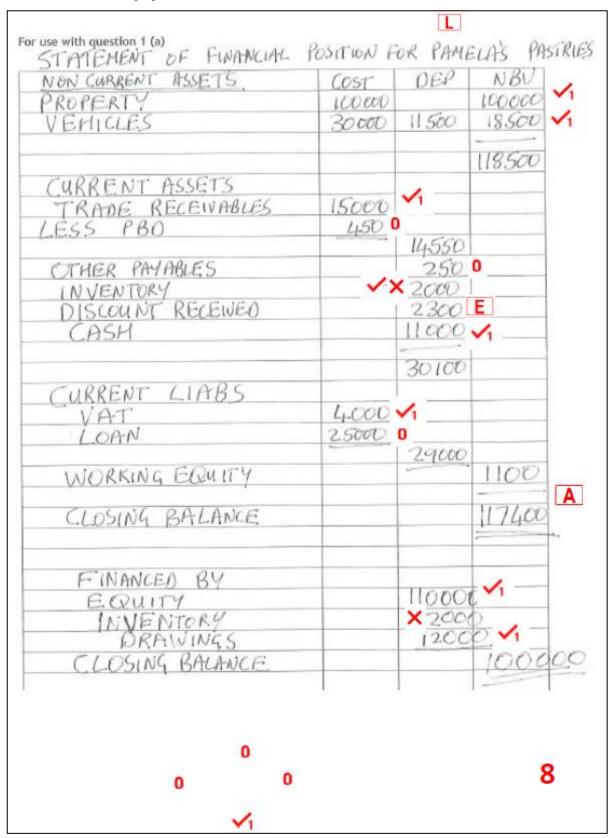

### Question 1(a)

| tatement of Financial Position | 4      | f.         | de.       |
|--------------------------------|--------|------------|-----------|
| Progety                        | 4      |            | 100,000   |
| urnihus and Fittings           | 20,000 | 6,000      |           |
| Motor Vehilles                 | 30,000 |            |           |
| TO IO                          | 39,00  | <b>V</b> 1 |           |
|                                |        |            | 134,000   |
| urrent Assets                  |        |            | 1,541,000 |
| long Balame X                  |        | 2,000      |           |
| Traile Receivable              |        | 15,000     | 1.        |
| Cash and Cash Equivalents      |        | 1,000      | 7.        |
| Receivables                    |        | 150        | 4         |
| PBD                            |        | C4001      |           |
| 1 1/2                          |        | -          | i         |
|                                |        |            | 27750     |
|                                |        |            | 161,750   |
| ess Current Lubilities         |        |            | 10.7.     |
| Traile Payables                |        | 8,000 4    | 1         |
| Trade Payables<br>VPT          |        | 8,000 V    | 4         |
| Payables                       | 0      | 14,250     |           |
| J                              |        | -          | 26,250    |
|                                |        |            | -1-       |
|                                |        |            | 135,500   |
| on Current Assets.             |        |            |           |
| Loan                           |        |            | 25,000    |
| 2047                           |        |            | -         |
|                                |        |            | 160,500   |
| Add Opening equity             |        |            | 110,000   |
| Profit for Year                |        |            |           |
| Drawlings                      |        |            | 23,000    |
| Liastings.                     |        |            | 12,000    |
|                                |        |            | 305,500   |
|                                |        |            | 7         |