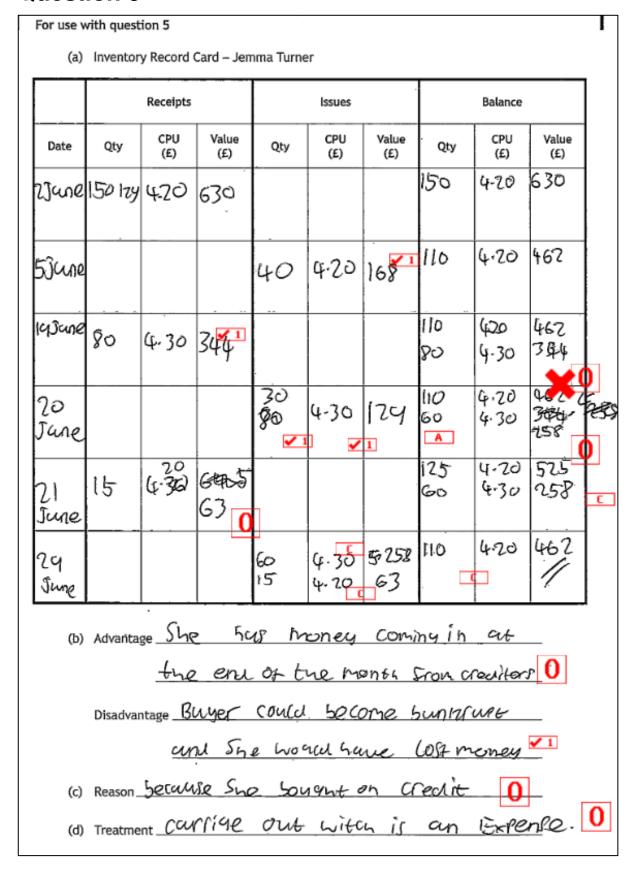

|        | For use with question 4                                                                                                                                                                                                                                                                                                                                                                                                                                                                                                                                                                                                                                                                                                                                                                                                                                                                                                                                                                                                                                                                                                                                                                                                                                                                                                                                                                                                                                                                                                                                                                                                                                                                                                                                                                                                                                                                                                                                                                                                                                                                                                       |               |                   |
|--------|-------------------------------------------------------------------------------------------------------------------------------------------------------------------------------------------------------------------------------------------------------------------------------------------------------------------------------------------------------------------------------------------------------------------------------------------------------------------------------------------------------------------------------------------------------------------------------------------------------------------------------------------------------------------------------------------------------------------------------------------------------------------------------------------------------------------------------------------------------------------------------------------------------------------------------------------------------------------------------------------------------------------------------------------------------------------------------------------------------------------------------------------------------------------------------------------------------------------------------------------------------------------------------------------------------------------------------------------------------------------------------------------------------------------------------------------------------------------------------------------------------------------------------------------------------------------------------------------------------------------------------------------------------------------------------------------------------------------------------------------------------------------------------------------------------------------------------------------------------------------------------------------------------------------------------------------------------------------------------------------------------------------------------------------------------------------------------------------------------------------------------|---------------|-------------------|
|        | a). Week 1 = 56.5 hours w                                                                                                                                                                                                                                                                                                                                                                                                                                                                                                                                                                                                                                                                                                                                                                                                                                                                                                                                                                                                                                                                                                                                                                                                                                                                                                                                                                                                                                                                                                                                                                                                                                                                                                                                                                                                                                                                                                                                                                                                                                                                                                     | orked.        |                   |
|        | Time = 40h x=12 = 480                                                                                                                                                                                                                                                                                                                                                                                                                                                                                                                                                                                                                                                                                                                                                                                                                                                                                                                                                                                                                                                                                                                                                                                                                                                                                                                                                                                                                                                                                                                                                                                                                                                                                                                                                                                                                                                                                                                                                                                                                                                                                                         | <b>~</b> 1    |                   |
|        | _ Overtime = 5 x 60 = 30                                                                                                                                                                                                                                                                                                                                                                                                                                                                                                                                                                                                                                                                                                                                                                                                                                                                                                                                                                                                                                                                                                                                                                                                                                                                                                                                                                                                                                                                                                                                                                                                                                                                                                                                                                                                                                                                                                                                                                                                                                                                                                      | O.            |                   |
|        | 11.5 x 24 = 2                                                                                                                                                                                                                                                                                                                                                                                                                                                                                                                                                                                                                                                                                                                                                                                                                                                                                                                                                                                                                                                                                                                                                                                                                                                                                                                                                                                                                                                                                                                                                                                                                                                                                                                                                                                                                                                                                                                                                                                                                                                                                                                 | -76. <b>Z</b> | 1                 |
|        |                                                                                                                                                                                                                                                                                                                                                                                                                                                                                                                                                                                                                                                                                                                                                                                                                                                                                                                                                                                                                                                                                                                                                                                                                                                                                                                                                                                                                                                                                                                                                                                                                                                                                                                                                                                                                                                                                                                                                                                                                                                                                                                               |               |                   |
|        | b) Job Costing Statement                                                                                                                                                                                                                                                                                                                                                                                                                                                                                                                                                                                                                                                                                                                                                                                                                                                                                                                                                                                                                                                                                                                                                                                                                                                                                                                                                                                                                                                                                                                                                                                                                                                                                                                                                                                                                                                                                                                                                                                                                                                                                                      | (d(.) dob -   |                   |
|        | J                                                                                                                                                                                                                                                                                                                                                                                                                                                                                                                                                                                                                                                                                                                                                                                                                                                                                                                                                                                                                                                                                                                                                                                                                                                                                                                                                                                                                                                                                                                                                                                                                                                                                                                                                                                                                                                                                                                                                                                                                                                                                                                             | €.            | £                 |
|        | Direct Expenses.                                                                                                                                                                                                                                                                                                                                                                                                                                                                                                                                                                                                                                                                                                                                                                                                                                                                                                                                                                                                                                                                                                                                                                                                                                                                                                                                                                                                                                                                                                                                                                                                                                                                                                                                                                                                                                                                                                                                                                                                                                                                                                              |               |                   |
|        | Paint (13+ x 625)                                                                                                                                                                                                                                                                                                                                                                                                                                                                                                                                                                                                                                                                                                                                                                                                                                                                                                                                                                                                                                                                                                                                                                                                                                                                                                                                                                                                                                                                                                                                                                                                                                                                                                                                                                                                                                                                                                                                                                                                                                                                                                             |               | 325. 🗾 🗾          |
|        |                                                                                                                                                                                                                                                                                                                                                                                                                                                                                                                                                                                                                                                                                                                                                                                                                                                                                                                                                                                                                                                                                                                                                                                                                                                                                                                                                                                                                                                                                                                                                                                                                                                                                                                                                                                                                                                                                                                                                                                                                                                                                                                               |               |                   |
|        | Labour.                                                                                                                                                                                                                                                                                                                                                                                                                                                                                                                                                                                                                                                                                                                                                                                                                                                                                                                                                                                                                                                                                                                                                                                                                                                                                                                                                                                                                                                                                                                                                                                                                                                                                                                                                                                                                                                                                                                                                                                                                                                                                                                       |               |                   |
|        | DAY KHOOK ( TO BE AND W)                                                                                                                                                                                                                                                                                                                                                                                                                                                                                                                                                                                                                                                                                                                                                                                                                                                                                                                                                                                                                                                                                                                                                                                                                                                                                                                                                                                                                                                                                                                                                                                                                                                                                                                                                                                                                                                                                                                                                                                                                                                                                                      |               | <u>.</u> .        |
|        | Time (40h x E12)                                                                                                                                                                                                                                                                                                                                                                                                                                                                                                                                                                                                                                                                                                                                                                                                                                                                                                                                                                                                                                                                                                                                                                                                                                                                                                                                                                                                                                                                                                                                                                                                                                                                                                                                                                                                                                                                                                                                                                                                                                                                                                              | 480.          |                   |
|        | Overtime (50x6)                                                                                                                                                                                                                                                                                                                                                                                                                                                                                                                                                                                                                                                                                                                                                                                                                                                                                                                                                                                                                                                                                                                                                                                                                                                                                                                                                                                                                                                                                                                                                                                                                                                                                                                                                                                                                                                                                                                                                                                                                                                                                                               | £=30,30       |                   |
|        | THE EXPENSION OF THE PROPERTY | 17:50         | 510. 0            |
|        | Add Overheads.                                                                                                                                                                                                                                                                                                                                                                                                                                                                                                                                                                                                                                                                                                                                                                                                                                                                                                                                                                                                                                                                                                                                                                                                                                                                                                                                                                                                                                                                                                                                                                                                                                                                                                                                                                                                                                                                                                                                                                                                                                                                                                                |               |                   |
| herone | @(11.5 x 60.50).                                                                                                                                                                                                                                                                                                                                                                                                                                                                                                                                                                                                                                                                                                                                                                                                                                                                                                                                                                                                                                                                                                                                                                                                                                                                                                                                                                                                                                                                                                                                                                                                                                                                                                                                                                                                                                                                                                                                                                                                                                                                                                              |               | ®, 5·75. <b>∩</b> |
|        | Adel                                                                                                                                                                                                                                                                                                                                                                                                                                                                                                                                                                                                                                                                                                                                                                                                                                                                                                                                                                                                                                                                                                                                                                                                                                                                                                                                                                                                                                                                                                                                                                                                                                                                                                                                                                                                                                                                                                                                                                                                                                                                                                                          | ,             |                   |
|        | Total Cost.                                                                                                                                                                                                                                                                                                                                                                                                                                                                                                                                                                                                                                                                                                                                                                                                                                                                                                                                                                                                                                                                                                                                                                                                                                                                                                                                                                                                                                                                                                                                                                                                                                                                                                                                                                                                                                                                                                                                                                                                                                                                                                                   |               | 840-75.           |
|        | Add Markup @40%.                                                                                                                                                                                                                                                                                                                                                                                                                                                                                                                                                                                                                                                                                                                                                                                                                                                                                                                                                                                                                                                                                                                                                                                                                                                                                                                                                                                                                                                                                                                                                                                                                                                                                                                                                                                                                                                                                                                                                                                                                                                                                                              |               | 336.30 [          |
|        |                                                                                                                                                                                                                                                                                                                                                                                                                                                                                                                                                                                                                                                                                                                                                                                                                                                                                                                                                                                                                                                                                                                                                                                                                                                                                                                                                                                                                                                                                                                                                                                                                                                                                                                                                                                                                                                                                                                                                                                                                                                                                                                               |               | 1/17-05           |
|        | Add VAT @ZOV.                                                                                                                                                                                                                                                                                                                                                                                                                                                                                                                                                                                                                                                                                                                                                                                                                                                                                                                                                                                                                                                                                                                                                                                                                                                                                                                                                                                                                                                                                                                                                                                                                                                                                                                                                                                                                                                                                                                                                                                                                                                                                                                 |               | 235.41 [          |
|        | Selling Price                                                                                                                                                                                                                                                                                                                                                                                                                                                                                                                                                                                                                                                                                                                                                                                                                                                                                                                                                                                                                                                                                                                                                                                                                                                                                                                                                                                                                                                                                                                                                                                                                                                                                                                                                                                                                                                                                                                                                                                                                                                                                                                 |               | 1,412.46          |
|        | $\circ$                                                                                                                                                                                                                                                                                                                                                                                                                                                                                                                                                                                                                                                                                                                                                                                                                                                                                                                                                                                                                                                                                                                                                                                                                                                                                                                                                                                                                                                                                                                                                                                                                                                                                                                                                                                                                                                                                                                                                                                                                                                                                                                       |               | С                 |