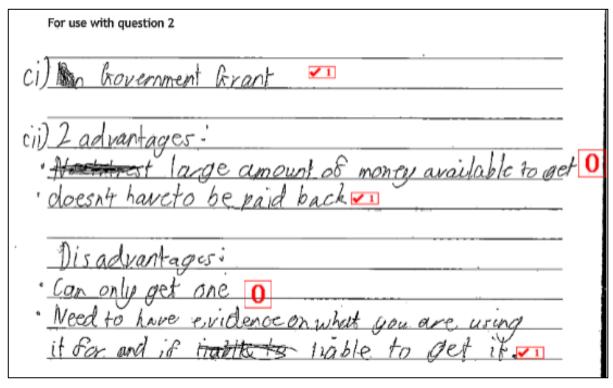

# Question 2(a)-(b)

| For use with question 2                          |
|--------------------------------------------------|
| Z ca) ci) 10+36 = 46 1 1                         |
| (11) 80-46 = 34 C C                              |
| C(U) 70,000 V1                                   |
| (IV) 70,000 - 2,058 C C                          |
| (v) $794 < 0 < 0 < 0 < 0 < 0 < 0 < 0 < 0 < 0 < $ |
| (VI) 7942 - 5000 = 294 C X 34 = 100,028          |
| (VII) 70,000 - 50,000 = 2,000 = 588              |
| o 34 C 588                                       |
|                                                  |
| CII) FC = 7,000 0 C 218 difference of 1840       |
| CC                                               |
| C(11) 5.0000 + 7,000 - 1781                      |
|                                                  |