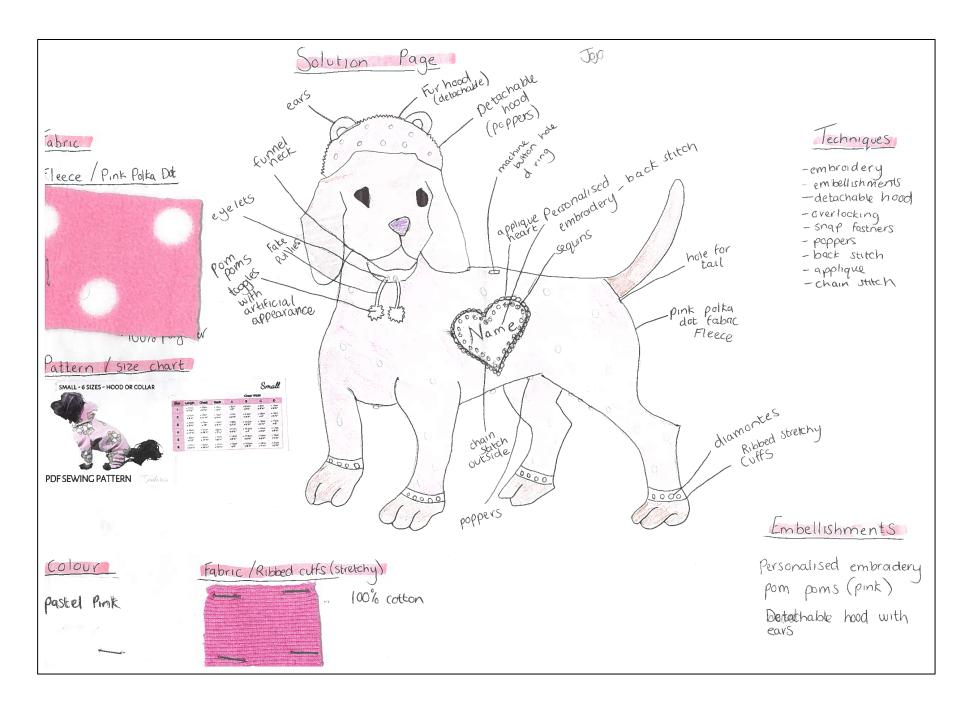

### The solution (18 marks)

Present an appropriate solution (4 marks)

You could present your solution as a description, a labelled diagram, a computer-generated image, samples of fabrics and components to be used with written commentary, or a combination of these.

You must provide enough detail to allow your solution to be clearly visualised.

Attach evidence of your solution here

Justify the features of the solution (14 marks)

You must identify fourteen features of your solution and explain why each is important in meeting the needs of the brief. Each point of justification must be based on evidence generated from the investigations.

Your identified features must include:

- at least four design features of the solution
- at least four properties and/or characteristics of the textile(s)
- at least four construction and/or finishing techniques

| Features                                             | Justification                                                                                                                                                                                                                                                                                                            |
|------------------------------------------------------|--------------------------------------------------------------------------------------------------------------------------------------------------------------------------------------------------------------------------------------------------------------------------------------------------------------------------|
| Design features of<br>the solution<br>(Minimum of 4) |                                                                                                                                                                                                                                                                                                                          |
| Pink polka dot fabric                                | I have decided to use a pastel pink polka dot fabric in my final item<br>because in investigation 2 question 12 and question 14 11/20 people<br>said they would like a pastel colour scheme for the pyjamas and 9/20<br>people said they would like it to be polka dot.                                                  |
| Pom pom toggles                                      | I have decided to use pom pom toggles on the neck area of the dog<br>pyjamas for artificial appearance to enhance the design of the dog<br>pyjamas. In investigation 3 suggested doing short toggles that<br>the dog cannot get near and fake pullies, so the dog does not choke<br>which will make my design safer.     |
| Personalised<br>embroidery                           | I have decided to add a personalised appliqué to my dog pyjamas<br>because in investigation 2 question 15 20/20 people said they would<br>like the final item to be personalised, therefore I have decided to add<br>this as it will enhance the appearance of the design, make it more<br>unique and make it stand out. |
| Ears on the hood                                     | I have decided to add ears on the detachable hood because I seen from<br>my investigation 1 in the internet search that a lot of dog pyjamas have<br>included this on the hood so it is clearly something the target market<br>would like. This will enhance the design of the dog pyjamas making it<br>look cuter.      |
| Diamante's                                           | I have decided to add diamante's to the ribbed cuffs as in investigation<br>said this will add more decoration and make it look nicer and<br>cuter enhancing the appearance.                                                                                                                                             |
| Heart sequins<br>applique                            | I have decided to add a sequins heart applique because in investigation<br>2 question 8 11/20 people said they would like an applique on the dog<br>pyjamas this will enhance the appearance of the pyjamas                                                                                                              |

| Features                                                                            | Justification                                                                                                                                                                                                                                                                                                                                                          |
|-------------------------------------------------------------------------------------|------------------------------------------------------------------------------------------------------------------------------------------------------------------------------------------------------------------------------------------------------------------------------------------------------------------------------------------------------------------------|
| Properties and<br>characteristics of<br>the textile(s)<br>(minimum of 4)            |                                                                                                                                                                                                                                                                                                                                                                        |
| <mark>Fleece</mark> 100%<br>Polyester                                               | I have decided to use a fleece fabric for the dog pyjamas because<br>fleece is warm, soft, and very comfortable due to its lightweight. In<br>investigation 2 question 9 16/20 people said this would be the most<br>suitable fabric for dog pyjamas therefore, I will be using fleece as this<br>has the desirable attributes for dog pyjamas. also suggested<br>this |
| Knitted fabric<br>100% Cotton                                                       | I have decided to use a knitted fabric as knitted fabric is stretchy, this<br>will make sure the dog pyjamas are easy to take on and off the dog and<br>will allow for ease of movement which will make it more comfortable.                                                                                                                                           |
| <mark>Ribbed cuffs</mark><br>( <mark>stretchy)</mark><br>85% Cotton 15%<br>Elastane | I have decided to use ribbed cuffs on the legs and arms of the dog<br>pyjamas because in investigation 3 suggested this as they will<br>be insulating and will not let any wind get in which will keep the dog<br>warm.                                                                                                                                                |
| 100% Polyester                                                                      | I have decided to use a polyester as in investigation 3 said<br>polyester is easy to launder this is good because the pyjamas can be<br>easily washed so it will be more hygienic. it is also durable and strong<br>which means it will last longer making it better value for money.                                                                                  |
| Construction/<br>finishing techniques<br>(minimum of 4)                             |                                                                                                                                                                                                                                                                                                                                                                        |
| Detachable hood                                                                     | I have decided to include a detachable hood on my dog pjs because in<br>investigation 2 question 6 12/20 people said they thought a hood would<br>be a good part of the dog pjs. I have also decided to make it<br>detachable so it is more comfortable and cannot harm the dog when its<br>sleeping.                                                                  |
| Over locker                                                                         | I have decided to overlock the dog pyjamas because in investigation 3<br>said in my interview overlocking is a good way as it will<br>enhance the quality of the item making it last longer which will make<br>the product better value for money.                                                                                                                     |
| Poppers                                                                             |                                                                                                                                                                                                                                                                                                                                                                        |
|                                                                                     | I have decided to use poppers as a fastening for the dog pyjamas to<br>make it easier to take on and off. In investigation 3 said this<br>would work with a small dog and I have decided to create my design for<br>a small dog so this will work for my final design.                                                                                                 |

| Features                       | Justification                                                                                                                                                                                                                                             |
|--------------------------------|-----------------------------------------------------------------------------------------------------------------------------------------------------------------------------------------------------------------------------------------------------------|
| Machine buttonhole<br>for lead | I have decided to create a machine buttonhole on the dog pyjamas as in<br>investigation 3 in my interview suggested this so that there is a<br>hole where the lead can fit thru and be secure to the collars so the dog<br>can't run away from the owner. |
|                                |                                                                                                                                                                                                                                                           |
|                                |                                                                                                                                                                                                                                                           |
|                                |                                                                                                                                                                                                                                                           |
|                                |                                                                                                                                                                                                                                                           |
|                                |                                                                                                                                                                                                                                                           |