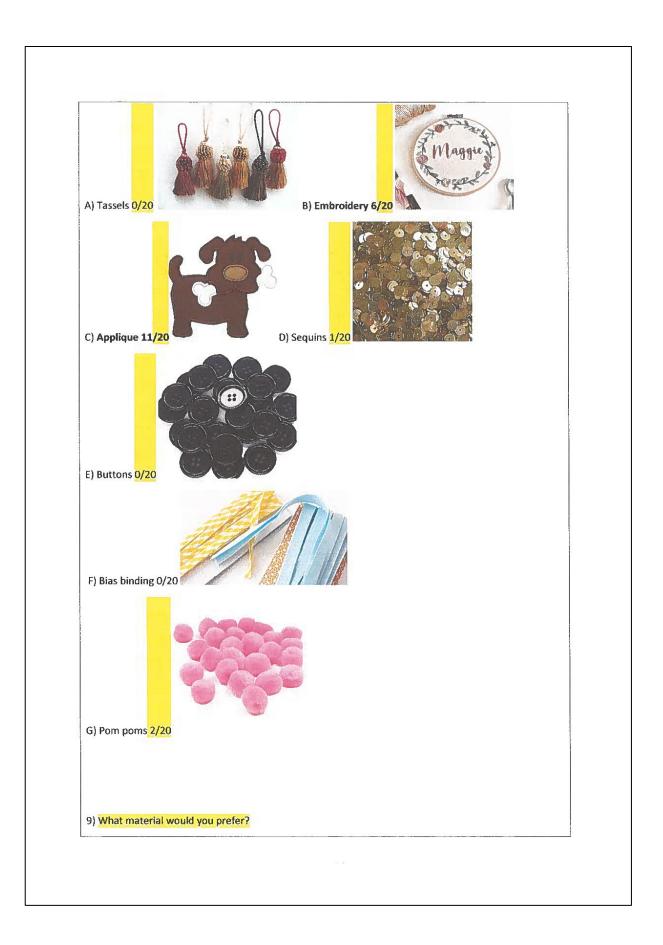

| Features                                             | Justification                                                                                                                                                                                                                                                                                                            |
|------------------------------------------------------|--------------------------------------------------------------------------------------------------------------------------------------------------------------------------------------------------------------------------------------------------------------------------------------------------------------------------|
| Design features of<br>the solution<br>(Minimum of 4) |                                                                                                                                                                                                                                                                                                                          |
| Pink polka dot fabric                                | I have decided to use a pastel pink polka dot fabric in my final item<br>because in investigation 2 question 12 and question 14 11/20 people<br>said they would like a pastel colour scheme for the pyjamas and 9/20<br>people said they would like it to be polka dot.                                                  |
| Pom pom toggles                                      | I have decided to use pom pom toggles on the neck area of the dog<br>pyjamas for artificial appearance to enhance the design of the dog<br>pyjamas. In investigation 3 suggested doing short toggles that<br>the dog cannot get near and fake pullies, so the dog does not choke<br>which will make my design safer.     |
| Personalised<br>embroidery                           | I have decided to add a personalised appliqué to my dog pyjamas<br>because in investigation 2 question 15 20/20 people said they would<br>like the final item to be personalised, therefore I have decided to add<br>this as it will enhance the appearance of the design, make it more<br>unique and make it stand out. |
| Ears on the hood                                     | I have decided to add ears on the detachable hood because I seen from<br>my investigation 1 in the internet search that a lot of dog pyjamas have<br>included this on the hood so it is clearly something the target market<br>would like. This will enhance the design of the dog pyjamas making it<br>look cuter.      |
| Diamante's                                           | I have decided to add diamante's to the ribbed cuffs as in investigation<br>said this will add more decoration and make it look nicer and<br>cuter enhancing the appearance.                                                                                                                                             |
| Heart sequins<br>applique                            | I have decided to add a sequins heart applique because in investigation<br>2 question 8 11/20 people said they would like an applique on the dog<br>pyjamas this will enhance the appearance of the pyjamas                                                                                                              |