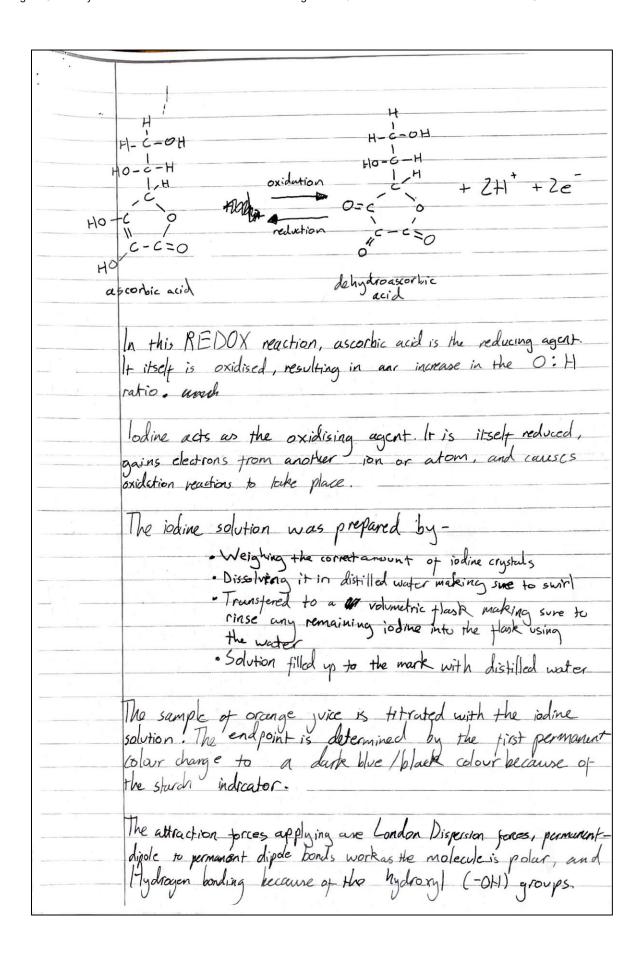

## **Candidate 4 evidence**

|   | , ·                                                                                                                                                                                                                                                                                                                                                                 |
|---|---------------------------------------------------------------------------------------------------------------------------------------------------------------------------------------------------------------------------------------------------------------------------------------------------------------------------------------------------------------------|
| * | Vitamin C content in Fruit Juices                                                                                                                                                                                                                                                                                                                                   |
|   |                                                                                                                                                                                                                                                                                                                                                                     |
|   | Aim: To investigate the vitamin ( concentration of several                                                                                                                                                                                                                                                                                                          |
|   | Aim: To investigate the vitamin C concentration of several varieties of Tropicana print juices                                                                                                                                                                                                                                                                      |
|   | Underlying-Chemistry:                                                                                                                                                                                                                                                                                                                                               |
|   | Vitamin ( Chemical name ascorbic acid) is a white                                                                                                                                                                                                                                                                                                                   |
|   | solid that is soluble in water and ethyl alcohol. It                                                                                                                                                                                                                                                                                                                |
|   | is remona fairly stable in acidic conditions, but is                                                                                                                                                                                                                                                                                                                |
|   | easily oxidised in neutral or basic solutions by dissolutions                                                                                                                                                                                                                                                                                                       |
|   | oxygen. This is because of the many hydroxy, groups                                                                                                                                                                                                                                                                                                                 |
|   | handing. This also makes the molecule polar, and differences                                                                                                                                                                                                                                                                                                        |
|   | in electronegativity create polar bonds between accounty)                                                                                                                                                                                                                                                                                                           |
|   | groups as well as hydroxyl. This makes the molecule                                                                                                                                                                                                                                                                                                                 |
|   | oxygen. This is because of the many hydroxyl group's present in the molecule, which allow for hydrogen bonding. This also makes the molecule polar and differences in electronegativity create polar bonds between auchorys groups as well as hydroxyl. This makes the molecule very soluble and as hydroxyl. This makes the molecule very soluble and as hydroxyl. |
|   |                                                                                                                                                                                                                                                                                                                                                                     |
|   | Vitumin C acts as a reducing agent, which loses (donates) electrons to another element or ion and is itself                                                                                                                                                                                                                                                         |
|   | exidised This mans it acts as an antioxident preventing                                                                                                                                                                                                                                                                                                             |
|   | oxidised. This means it acts as an antioxidant, preventing unwanted oxidation reactions in the body occurring. It                                                                                                                                                                                                                                                   |
|   | can also act as a pree radical source of a substance                                                                                                                                                                                                                                                                                                                |
|   | that protects cells from damage caused by precradicals,                                                                                                                                                                                                                                                                                                             |
|   | unstable molecules with at least one unpaired electron.                                                                                                                                                                                                                                                                                                             |
|   | Reduction:                                                                                                                                                                                                                                                                                                                                                          |
|   | 12002/2+26 /2 + 2c -> 21                                                                                                                                                                                                                                                                                                                                            |
|   | Oxidation: (6H8O6 -> C6H6O6 + 2H+2e-                                                                                                                                                                                                                                                                                                                                |
|   | REDOX:                                                                                                                                                                                                                                                                                                                                                              |
|   | C6 H8 O6 + 12 -> C6 H6 O6 + 2H+21                                                                                                                                                                                                                                                                                                                                   |