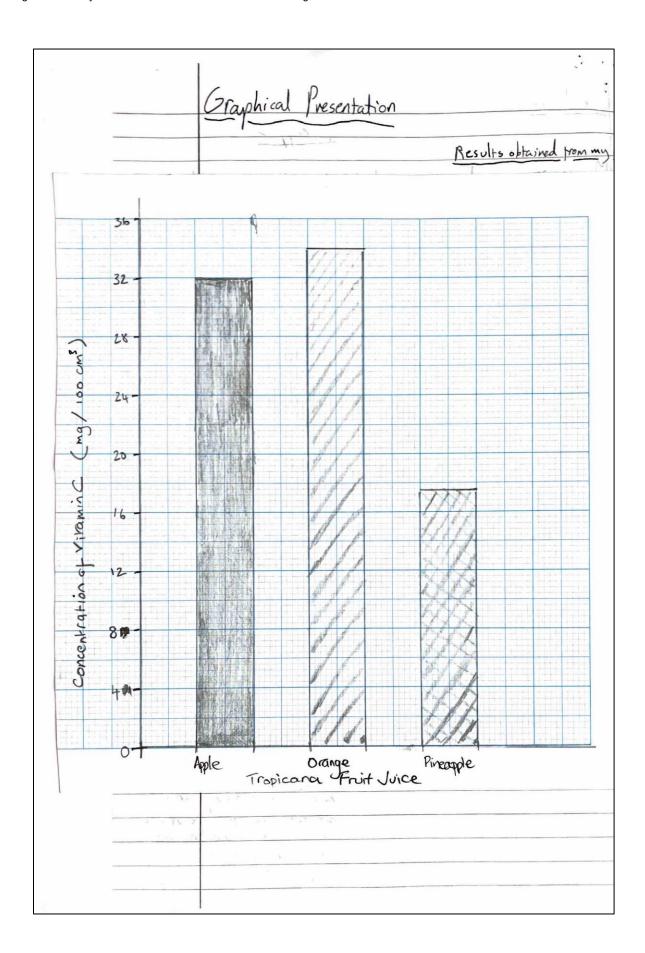

| 2.5                                                                                                                                                                                                                                                     |                                                     |             |             |                |             |  |
|---------------------------------------------------------------------------------------------------------------------------------------------------------------------------------------------------------------------------------------------------------|-----------------------------------------------------|-------------|-------------|----------------|-------------|--|
| Method:                                                                                                                                                                                                                                                 |                                                     |             |             |                |             |  |
| Sanda                                                                                                                                                                                                                                                   | 0.                                                  | T.          |             |                |             |  |
| With a care                                                                                                                                                                                                                                             | with a sample of a appendict in wices were titrated |             |             |                |             |  |
| the end point being identified by indicators the check                                                                                                                                                                                                  |                                                     |             |             |                |             |  |
| Samples of different Tropicana truit vices were titrated with a sample of 0.005 mol (" iodine solution, with the end point being identified by indicators the sturch indicator solution. Experiment was repeated until concordant results were reached. |                                                     |             |             |                |             |  |
|                                                                                                                                                                                                                                                         |                                                     |             |             |                |             |  |
| Although iodin                                                                                                                                                                                                                                          | e concar                                            | atrection u | was low     | enough to p    | a qualif    |  |
| as low haza                                                                                                                                                                                                                                             | rd, s                                               | ayety m     | easures.    | such as we     | aring glo   |  |
| Although iodinas low haza and pouring, staining and                                                                                                                                                                                                     | handling                                            | the s.      | olution * l | were taken t   | o preve     |  |
| staining and                                                                                                                                                                                                                                            | ege dan                                             | rage.       | * (         | below eye lens | 21)         |  |
| 5x                                                                                                                                                                                                                                                      |                                                     |             |             |                |             |  |
|                                                                                                                                                                                                                                                         |                                                     |             |             |                |             |  |
| Experimental da                                                                                                                                                                                                                                         | ta:                                                 | -           | P           | ireapple       |             |  |
| Titration                                                                                                                                                                                                                                               | Rough                                               | 1           | 2           | 3              |             |  |
| Initiall Burette<br>Reading (cm3)                                                                                                                                                                                                                       | 0                                                   | 5.8         | 15.8        | 20.7           |             |  |
| End Burette                                                                                                                                                                                                                                             | - m                                                 |             | 20.7        | 35 3           |             |  |
| Reading (cm3)                                                                                                                                                                                                                                           | 5.8                                                 | 10.9        | 20          | 25.7           |             |  |
| Titre (cm3)                                                                                                                                                                                                                                             | 5.8                                                 | 5.1         | 4.9         | 5.0            |             |  |
|                                                                                                                                                                                                                                                         | Ave                                                 | ruge titre  | = 5.1+4.9   | 75.0           |             |  |
| = 5.0cm³                                                                                                                                                                                                                                                |                                                     |             |             |                |             |  |
| number of moles (                                                                                                                                                                                                                                       | iodine)                                             |             | Ca          | lcolation      | _           |  |
| N = CXV (6H806+ F2 -> 16H606 + 2H+21                                                                                                                                                                                                                    |                                                     |             |             |                |             |  |
| =0.005×0.005   mol  mol  mol                                                                                                                                                                                                                            |                                                     |             |             |                |             |  |
| GFIM_                                                                                                                                                                                                                                                   |                                                     | 6H8O6       | : 12        |                |             |  |
| C6H3O6                                                                                                                                                                                                                                                  |                                                     | 25          | :1          | 2 5000         |             |  |
| L 46                                                                                                                                                                                                                                                    |                                                     |             |             | 0.0001 mol as  | corbic acid |  |
| 772                                                                                                                                                                                                                                                     |                                                     | MA          |             |                | 17.6m       |  |
| 176g =0.0001 × 176 17.6mg/100                                                                                                                                                                                                                           |                                                     |             |             |                |             |  |

|         | the last stanger of                                                              | Ś      |                           | App                  | ole         | 6                                                                                 |
|---------|----------------------------------------------------------------------------------|--------|---------------------------|----------------------|-------------|-----------------------------------------------------------------------------------|
|         | Titration                                                                        | Rough  | 1                         | 2                    | 13.1        |                                                                                   |
| 1 1 1 1 | Initial Burette<br>Reading (cm3)                                                 | 25.7   | 34.7                      | 0                    | 9.2         | ·                                                                                 |
|         | End Burette<br>Reading (cm3)                                                     | 34.7   | 43.6                      | 9.2                  | 18.3        | 1                                                                                 |
|         | Titre (cm3)                                                                      | 9.0    | 8.9                       | 9.2                  | 9.1         |                                                                                   |
| - North | vamper of moles (1)                                                              | dire ) |                           | 9.07cm3<br>Calculati |             | <b>A</b>                                                                          |
| F       | 1 = CV<br>=0.005 x 0.0                                                           |        | C6HOO                     | (+) ->(              | -           | H+21                                                                              |
|         | 20.0000452                                                                       |        |                           |                      | and a       |                                                                                   |
|         | 6FM                                                                              |        | C6H806                    | 1 12                 |             |                                                                                   |
|         | C6H8O6<br>596<br>72<br>1769                                                      | X      | 100cm<br>m=n×6F<br>=0.000 | 18x176<br>2a/100cm   | 9 10 018    | mules of accord                                                                   |
|         | 1.35.                                                                            |        | = 32 n                    | range                | 3 1,3       |                                                                                   |
|         | Titration                                                                        | Rough  | - 4                       | 2                    | 3           |                                                                                   |
| ,       | Initial Buretle Reading (cm <sup>3</sup> )                                       | 18.3   | 28.0                      | 37.7                 | 0.0         | - Average<br>Titre<br>= 9.749.949.7                                               |
| 12-74   | End Buretle<br>Reading (cm 3)                                                    | 28.0   | 37.7                      | 47.6                 | 1.9.7       | = 9.77cm3                                                                         |
|         | Titre (cm3)                                                                      | 9.7    | 9.7                       | 9.9                  | 9.7         |                                                                                   |
|         | 1 - CV<br>= 0.005 to .009 77<br>= 0.000 04 5 95 moles<br>GFM<br>C6H806 96 = 1769 | 100    | -6H806! 12                | -6H6O6+2H            | =176<br>=0. | = NX 6 FM<br>5 X 0.0001954<br>0 349/100cm <sup>3</sup><br>4 mg/100cm <sup>3</sup> |