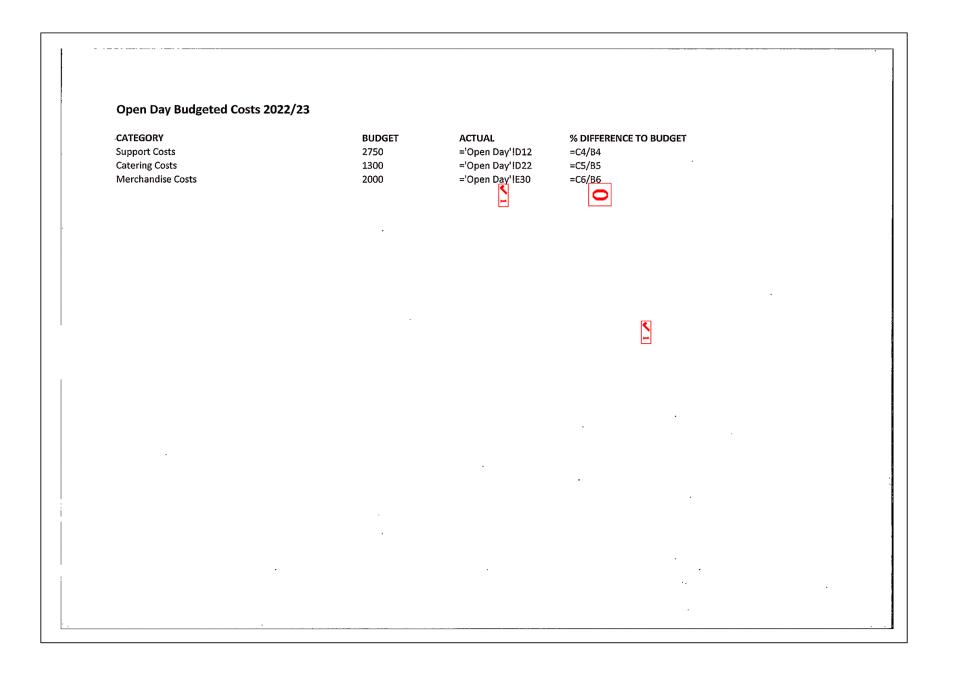

| ۰. | Open | Dav | Budgeted | Costs | 2022/23 |  |
|----|------|-----|----------|-------|---------|--|
|    | open | ~~, | Duugeteu | 00505 |         |  |

| CATEGORY          | BUDGET    | ACTUAL    | % DIFFERENCE TO BUDGET |
|-------------------|-----------|-----------|------------------------|
| Support Costs     | £2,750.00 | £2,758.00 | 100.29%                |
| Catering Costs    | £1,300.00 | £1,320.00 | 101.54%                |
| Merchandise Costs | £2,000.00 | £1,905.00 | 95.25%                 |