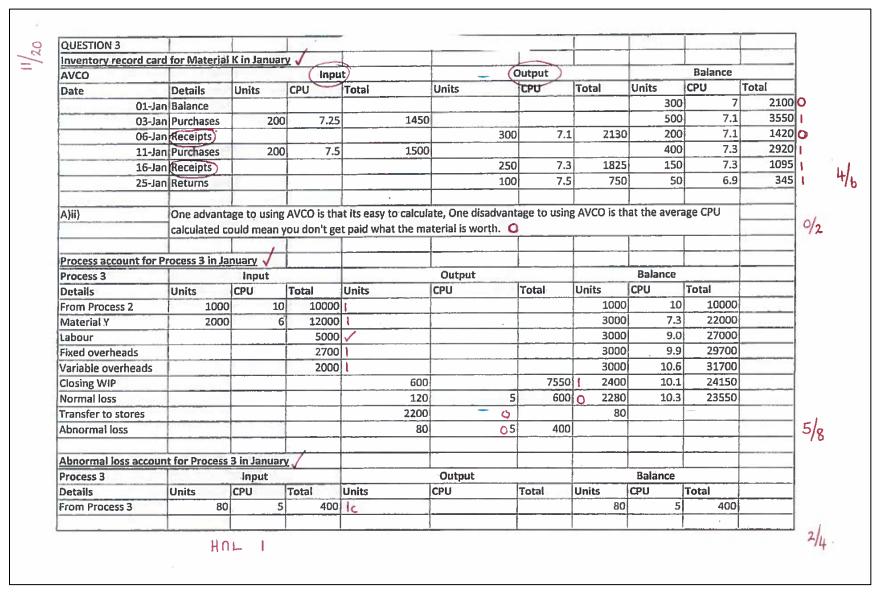

## **Candidate 1 evidence**

| 201 | Date      | Del  | sails | Month   | Receipt |          | eary)  | Eurs        |        | Balance |                     |          |
|-----|-----------|------|-------|---------|---------|----------|--------|-------------|--------|---------|---------------------|----------|
|     | 91/3pm    |      |       | Qty     | CPU     |          | Qty    |             | E      | Qby C   | Py E                |          |
|     | Ol-Jan    | Ope  | ning  | a       |         |          | OL.    |             |        |         | 190 2140            | П        |
|     | OB-Jan    | Pur  | chase | 200     | 7.25    | 1450     |        |             |        | 50c 7   |                     | 400      |
|     | 06-Jan    | 155  | 1e    |         |         |          | 300    | 7.10        | 2130   | 200 7   | ff 13.3 in Epischia | 1        |
|     | 11-5an    | Revi | shase | 200     | 7.50    | 1500     |        |             | 1100   | 400 7   | C - 199000          | 1        |
|     | 65an      |      |       |         |         | •        | 250    | 7.30        | 1605   | 400     | 4                   | 1        |
|     | 25-Jan    | Ret  | um    |         |         |          | 100    | 7.50        | 750    | 50 60   | 345                 | 1        |
|     | ii)[ti    | 5    | quick | simple  | and     | Eusy to  | 450    | I mad a     | Clon   | 5 Cor a |                     |          |
|     | over      | en   | ag    | the m   | nth     | te be    | take   | 1 Srow      | a g    | Lance   |                     |          |
|     | Ito       | nb   | Cou   | ers the | a nan   | OG ON PI | Pon#6  | tours       | VIsa D | act dos | er out              |          |
|     | Sholl     | vo   | MARIA | hina th | abis    | aoina    | WA F   | the la      | THE AT | ACC W   | Ser.                |          |
|     | tha       | 1    | st    | cch le  | rels    | going    | alue   | ž. <b>0</b> | 7.5011 | OSS VI  | 747                 | +        |
| bi) | Proce     | 45   | 3/    | count   | 1       |          | _ 6    |             |        |         |                     |          |
|     | Detail    | 5    | Input |         |         | Outpo    | it     |             | Bala   | 110     |                     |          |
|     |           |      | Qtu   |         | E       | Qby      | CPU    | E           | Citia  | CPU     | 6                   |          |
|     | Process i | λ_   | 1000  | 610:00  | 10000   | 10       |        |             | 1000   | 610.00  | 1 1 1 1 1           |          |
|     |           |      |       | £6:00   |         |          |        |             | 3000   |         | ddaca               |          |
|     | Labou     |      |       |         | 5000    | √ ±      | E      |             | 3000   |         | 2700                |          |
|     | Fixed o   |      |       |         | 2.700   | Ü        |        |             | 3000   |         | 29700               | 501      |
|     | Variab    |      |       |         | 2000    | 1        |        |             | 3000   |         | 31700               |          |
|     | Normal    |      |       |         |         | 150      | 65.00  | 750 1       | 2850   |         | 30950               |          |
|     | asing     | M    |       |         |         | 600      |        | 75501       |        | Eloyo   |                     | <b>1</b> |
|     | Transg    | W    | X     |         |         | 2200     | Elorge | 22840       | 50     |         |                     |          |
|     | Abromal   |      |       |         |         |          | 610.40 |             | 0      | 6000    |                     |          |
|     |           | _    |       |         |         |          | 2      |             |        |         |                     |          |
|     |           |      |       |         |         |          |        |             |        |         | 16                  |          |