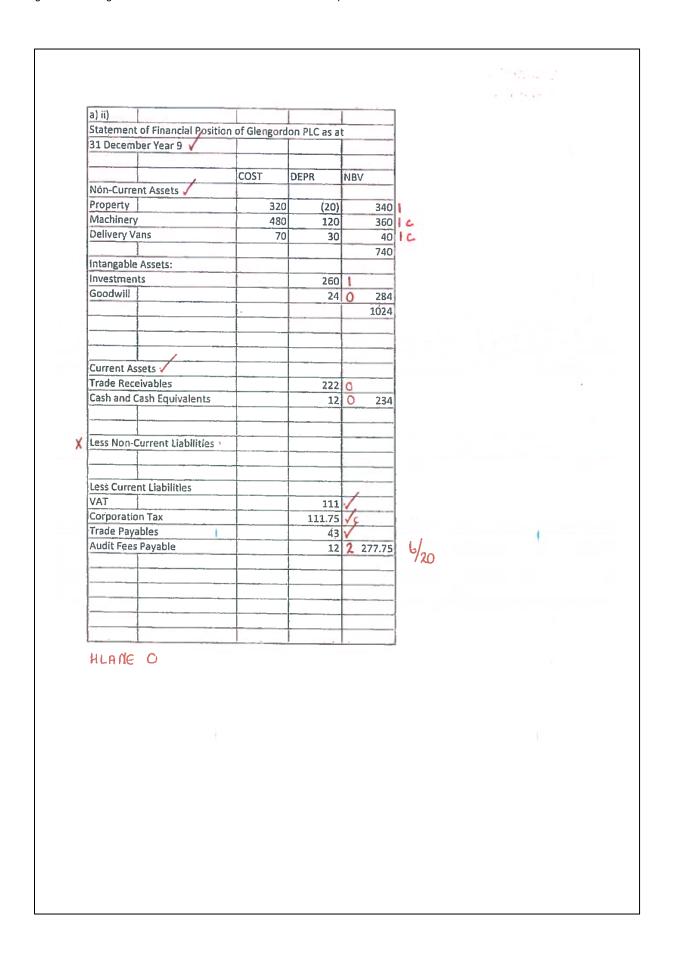

| ENTER<br>NUMBER<br>OF<br>QUESTION |                                                   |             |           |         |       |           |     |         |         | WRITE<br>THIS<br>MARGI |
|-----------------------------------|---------------------------------------------------|-------------|-----------|---------|-------|-----------|-----|---------|---------|------------------------|
| aii                               | Glengordy plc                                     | Statemer    | tot       | Euragas | Posit | in all at | 3   | Der yer | 19      | /                      |
|                                   | 1, 1, 1, 1                                        |             |           | 000     |       | 000       |     | 000     | , -     |                        |
|                                   |                                                   |             |           | t       |       | k         |     | K       |         |                        |
|                                   | Non Culterni                                      | Allthy      |           | COST    |       | DEPR      | •   | NBV     |         |                        |
|                                   | Property                                          |             |           | 320     |       | (20)      |     | 340     | 1       |                        |
|                                   | Machinery (72.                                    | 18          | 7.4       | 480     |       | 120       |     | 360     | 1       |                        |
|                                   | petivery lay (1)                                  | +20)        |           | 70      |       | SO        | L.  | 40      | 1       |                        |
|                                   |                                                   |             |           | 870     |       | 130       |     | 740     |         |                        |
|                                   |                                                   |             |           |         |       |           |     |         |         |                        |
|                                   | Invest never                                      |             |           |         |       | مستخدم    |     | 2.60    | 1       |                        |
|                                   |                                                   | 4           |           |         |       |           |     | 1000    |         |                        |
|                                   | Intargille Asid                                   | 1 90 : GO   | will_     |         |       |           |     | 16      | 1       |                        |
|                                   |                                                   |             |           |         |       |           |     | 1016    |         |                        |
|                                   | CUICINT ASK !                                     |             |           |         |       |           |     |         |         |                        |
|                                   | Truenton                                          |             |           |         | _ 8   | 101       |     |         |         |                        |
|                                   | Trade Recoloring                                  | 2-14-       | 1/11      |         |       | 203       |     |         |         |                        |
|                                   | Advertising Reco                                  | v lit       |           |         |       | 4         | 1   | 5       |         |                        |
|                                   | printent on In                                    | illiming of | erit volk |         | 1     | 16        | 2   |         |         |                        |
|                                   |                                                   |             |           |         | +     | 324       | ٠   |         |         |                        |
| į.                                | Curana Labo                                       | Ities /     |           |         |       | 002,      |     |         |         |                        |
|                                   | Compation to                                      | o Dolychi   |           | 23      |       | _         | -41 | -       |         |                        |
|                                   | Corporation to                                    | Clunch      | 14641     | 7       | 1     |           |     |         |         | $\top$                 |
|                                   | Trade paya hu                                     |             |           | 43      | /     |           |     |         |         |                        |
|                                   | trade payally                                     |             |           | -111    | /     |           |     |         |         |                        |
|                                   | ranhanligurun<br>Aucht frez payal<br>Increase Bal | (12-8)      |           | 4       | 1     |           |     |         |         |                        |
|                                   | AID + FEEL OCUM                                   | 4           |           | 17      | 2     | ¥ ×       |     |         |         |                        |
|                                   | Increase Bal                                      | USPA DOTATA | Xe        | .32     | 0     | 227       | 1   | 97      | 01- 1   | )-h                    |
|                                   |                                                   |             |           |         |       |           |     | 1.1113  | l -ı nr | 1                      |
|                                   | Nov Orther                                        | rabiliti    | 1         | _       |       |           |     |         | 1.50    | ' I                    |
|                                   | 10% Debend                                        | 1. J        |           |         |       |           |     | 120     | 1       |                        |
|                                   |                                                   |             |           |         |       |           |     | 793     | ζ -     | - Land                 |
|                                   | _                                                 |             |           |         |       |           | -   | 417     | _       | +                      |

| ENTER<br>UMBER<br>OF<br>JESTION |           | 1 -    |            |       |             |          |         |      | ROW .   |       | DO NOT<br>WRITE IN<br>THIS<br>MARGIN |     |
|---------------------------------|-----------|--------|------------|-------|-------------|----------|---------|------|---------|-------|--------------------------------------|-----|
|                                 | EQUITY    |        |            |       |             |          |         |      |         |       |                                      |     |
|                                 | T.SSUED . | N/C    |            |       |             |          |         |      |         |       |                                      |     |
|                                 | 123,000   | O od   | nary hurch | 10.50 | each        |          | 615     | 2    | ***     | ٠.    |                                      |     |
|                                 | 240,000   | S% P   | of small   | Kle   | <i>(</i> /\ |          | 240     | 1    | 855     |       |                                      |     |
|                                 | ROUNT     |        |            |       | , ,         |          |         |      |         |       |                                      |     |
|                                 | INTERVIC  | Pape   | vty        |       |             |          | 20      | /    |         | -     |                                      |     |
|                                 | Shur PI   | emilin | (100 -15   | -)    | - 5         |          | 85      | 1    |         |       |                                      |     |
|                                 | UNA pola  | Weate  | profit co  | wd    |             |          | 33      | 1    | 138     | ļ     |                                      | 19/ |
|                                 | //        |        |            |       | HLANE       | 1        |         |      | 993     |       |                                      | 17  |
|                                 |           |        | 5          |       |             |          | 4 5     |      |         |       |                                      |     |
| 10)                             | TONE C    | uty c  | of a fi    | MAN   | ias ac      | COUN     | tent is | 10   | neep or | h     |                                      |     |
|                                 | accun     | He     | recold     | 01    | doily       | FIN      | nncial  | 110  | No alto | We]   | 1                                    |     |
|                                 | [Protz    | 1      | Vty i      | 10    | report      | to       | MUM     | MM   | M N     | W     |                                      | 0.1 |
|                                 | MIN       | Mili   | al dec     | MM    | May         | et       | ict f   | AQ.  | hccal o | eluna | 1                                    | 2/  |
|                                 | 01        | LIM    | t Outy     | LS    | HO OU       | It'      | and E   | hein | defort  | STATE |                                      |     |
|                                 | to -61    | NVA    | 1 44 1     | aly   | ure p       | rever    | M-fra   | 10   |         |       |                                      |     |
|                                 | One       | Las    | + dulis    | V     | to cre      | Are      | eno     | - EM | ec/fur  | mall  |                                      |     |
|                                 | Date      | me//   | MI de      | 4     | ner/13      | ANT      | top Co  | 1611 | (I/I)   | 1     |                                      | 4   |
|                                 |           | ļ      |            |       | /           | -        |         |      |         |       |                                      |     |
|                                 |           |        |            |       |             |          |         |      |         |       |                                      |     |
|                                 |           | ļ      |            |       |             | <u> </u> |         |      |         |       |                                      |     |
|                                 |           | -      |            |       |             |          |         |      |         |       |                                      |     |
|                                 |           |        |            |       | -           |          | 8       |      |         |       |                                      |     |
|                                 |           |        |            |       |             | 1        |         |      |         |       |                                      |     |
|                                 |           |        |            |       |             | -        |         |      |         |       |                                      |     |
|                                 |           |        |            |       |             |          |         |      |         |       |                                      |     |
|                                 |           |        | -          |       |             |          |         | ļ .  |         |       |                                      |     |
|                                 |           | -      |            |       |             |          |         |      |         |       |                                      |     |
|                                 |           | -      |            |       |             |          |         |      |         |       |                                      |     |
|                                 | 1         |        |            |       | -           |          |         |      |         |       |                                      |     |
|                                 |           |        |            |       |             |          |         |      |         |       |                                      |     |