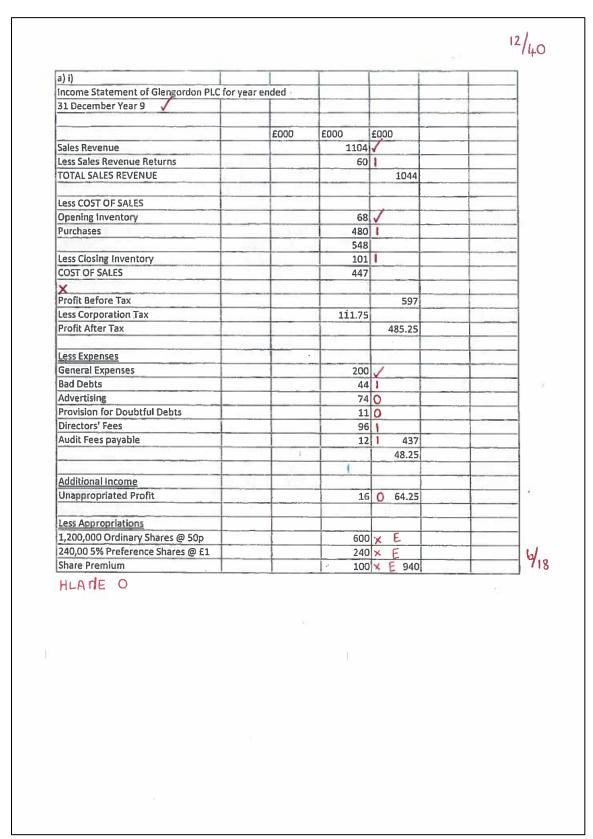

## **Candidate 1 evidence**

| ENTER<br>RUMBER<br>OF<br>UESTION |             |         |            |       |          | 2      |        |          | 39/40 |      | DO NOT<br>WRITE II<br>THIS<br>MARGIN |
|----------------------------------|-------------|---------|------------|-------|----------|--------|--------|----------|-------|------|--------------------------------------|
| lai                              |             | me !    | FOREMENT   | th    | ( Year ! | AND WA | _31 D  | Remo     | 14001 | 1.   |                                      |
|                                  | Glen go     | den     | oir V      | 1     |          | 7      |        | Y CALAGA |       |      |                                      |
| Ţ                                |             |         | 1 45-1     |       | k        |        | k      |          | +     |      |                                      |
|                                  |             | í.      |            |       | 000      |        | 000    |          | :000  |      |                                      |
|                                  | Sales R     | HAH     |            |       |          |        | 717    |          | 1:104 | 1    |                                      |
|                                  | Less Rale   | 1 Reh   | ave actum  |       | П        | _ "    |        |          | 60    | 1    |                                      |
|                                  | NETTA       | F.1     | 15         |       |          |        |        | **2      | 1044  |      |                                      |
|                                  | ien:        | alt- of | · Jak I    |       | _        |        |        |          |       |      |                                      |
| _ 1                              | ODENLIAN    | In      | interu     |       |          |        | -68    | 1        |       |      |                                      |
|                                  | Add: Puk    | DRVI    |            |       |          |        | 480    | 1        |       |      |                                      |
|                                  |             |         |            |       |          | -      | 548    |          |       |      |                                      |
| - 1                              | Ley Clop    | My I    | nilentary  | -     |          |        | 10)    | 1        | 447   |      |                                      |
| =                                | Grall Pro   |         | 7-1        |       |          |        | 1-1/-1 |          | 597   |      |                                      |
|                                  | Lels: E     | 1       | /          |       |          |        | 3      |          |       | i.   |                                      |
|                                  | DelsonAll   | AN      | Nr Cost    |       |          | =1     | 12     |          |       |      |                                      |
|                                  | General     | Eson    | اط         |       |          |        | 200    | 1        | 10    |      |                                      |
|                                  | Bad de      | 11) (4  | 4+32)      |       |          |        | _76    | 2        |       |      |                                      |
|                                  | Adverti     |         | 74-4       |       |          | v: 1   | 76     | 4        |       |      |                                      |
|                                  | DURCHON     | 1 / -   |            |       |          |        | 96     | T I      |       |      |                                      |
|                                  | Deneria     | tion ?  | Machiner   | 1     |          |        | 77.    | -        |       |      |                                      |
|                                  | Deliver     | 100     | (70-20     | 1001  |          |        | 10.    | 1        | 12    |      |                                      |
|                                  | AVOLIED     | (49)    |            | ///   |          |        | 17     | 1        | 548   |      |                                      |
|                                  |             |         |            |       |          |        |        | 100      | 49    |      |                                      |
| - 1                              | Add: Ot     | W       | Name       |       |          |        |        | 7.       |       |      |                                      |
|                                  | DUCKENK     | P/ON    | Lean de    | 7     | 40       |        | 7      | 1        |       |      |                                      |
| F)                               | DIVIDEAN    | m (     | Juoted I   | Neith | en71     |        | 3      | 1        | 43    |      |                                      |
|                                  | Plate for   | yav     | heldre fax |       |          |        |        | N        | 92    |      |                                      |
|                                  | Corporation | h tox   | 125%)      |       |          |        |        |          | 23    | 1    |                                      |
|                                  | Protect to  | ( Yan   | aftit      | 7/20  |          |        |        |          | 69    | 1501 | 25.                                  |
|                                  | Ad): ()     | anne    | Mari       | VAF   | 11       |        |        |          | 16    | 1    |                                      |
|                                  | , , ,       | 1.11    | 100        |       | _        |        |        |          | 85    |      |                                      |
| 1                                |             | V)      | 11         |       |          |        |        |          |       |      | -2                                   |

| ENTER<br>NUMBER<br>OF<br>DESTRON |                        |              |                | 100   |          |         |          |              |    |   | DO NOT<br>WRITE IN<br>THIS<br>MARGIN |      |
|----------------------------------|------------------------|--------------|----------------|-------|----------|---------|----------|--------------|----|---|--------------------------------------|------|
|                                  | Len                    |              | L              |       |          |         |          |              |    |   |                                      |      |
|                                  | Devidend               | On /         | Objedunt       |       |          |         | 32       | /            |    |   |                                      |      |
|                                  | DIWARA                 | ďΛ           | Opple Alle Vil | /     |          |         | 17       | 1            |    |   |                                      |      |
|                                  | Cartail                | FALS.        | -gama-         |       | _        |         | 8        | - 1          | 52 |   |                                      |      |
|                                  | Gwadwill<br>Unappropri | AH)          | Profit (       | 14010 | /        |         | V        |              | 33 |   |                                      |      |
|                                  | - S. Harker            | , , ,        | 110/11         | 1     | HLA      | NE      | ١        |              |    |   |                                      | . 10 |
|                                  |                        |              |                |       | 115-11   |         |          |              |    |   |                                      | 18   |
|                                  |                        |              |                |       |          |         |          |              |    |   |                                      |      |
|                                  | <u></u>                |              |                |       |          |         |          |              |    |   |                                      |      |
|                                  |                        | <u> </u>     |                |       |          |         |          |              |    | - | -                                    |      |
|                                  |                        |              |                |       |          | -       |          | -            |    |   |                                      |      |
|                                  |                        |              | t ·            |       |          | 1 . /   |          | -            |    |   |                                      |      |
|                                  |                        |              | tw             | 10    | 13/      | 21/10 H | -        | -            |    |   |                                      |      |
|                                  |                        |              |                |       | . '      |         |          | <del> </del> |    |   |                                      |      |
|                                  |                        |              |                |       | <u> </u> |         | <u>.</u> | <u> </u>     |    |   |                                      |      |
|                                  |                        |              |                |       |          |         |          |              |    |   |                                      |      |
|                                  |                        |              |                |       |          |         |          | -            |    |   |                                      |      |
|                                  |                        | ļ            |                |       |          |         |          |              |    |   |                                      |      |
|                                  |                        |              | 7,             |       | 1        |         |          |              |    | ŀ |                                      |      |
|                                  |                        |              | ļ              |       |          |         |          |              |    |   |                                      |      |
|                                  |                        |              |                |       |          |         |          |              |    |   |                                      |      |
|                                  |                        |              |                |       |          |         |          |              |    |   | •                                    |      |
|                                  |                        |              |                |       |          |         |          |              |    | · |                                      | Æ    |
|                                  |                        |              |                |       |          |         |          |              |    |   |                                      |      |
|                                  |                        |              |                |       |          | -       |          |              |    |   |                                      |      |
|                                  |                        |              |                |       |          | 1       |          | <b>†</b>     |    |   |                                      |      |
|                                  |                        |              |                |       |          |         |          |              |    |   |                                      |      |
|                                  |                        |              |                |       |          | +       |          | -            |    |   |                                      |      |
|                                  |                        |              |                |       | <u>'</u> |         |          | -            | ·  |   |                                      |      |
|                                  |                        |              | 1              |       |          | +       | 1        |              |    |   |                                      |      |
|                                  |                        |              |                |       |          |         |          |              |    |   | -                                    |      |
| -                                |                        | <del> </del> |                |       |          |         | -        | -            |    |   |                                      | - S. |
|                                  |                        | -            | -              | ļ     |          |         |          | -            |    |   |                                      |      |
|                                  |                        |              |                |       |          |         |          |              | 1  |   |                                      |      |